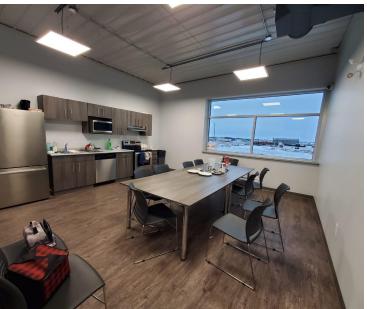

Khush@NorthAtlas.ca

### LAND CONFIGURATION



The contiguous land parcels comprising 4.31 acres (15 Aster Dr.) and 1.54 acres (186 Goldenrod Dr.) could potentially be offered for lease to a tenant, together with 31 Aster Dr., at a rate of \$4,900 per acre per month. Available land configurations range from 4.28 acres, 5.82 acres, 8.59 acres to 10.13 acres.



North Atlas Commercial Real Estate 1201 - 191 Lombard Avenue Winnipeg, MB, R3B 0X1 www.NorthAtlas.ca

Khush Grewal
Partner
204.891.1999 Mobile
204.942.2400 Office
Khush@NorthAtlas.ca

# **PROPERTY PHOTOS**









#### North Atlas Commercial Real Estate 1201 - 191 Lombard Avenue Winnipeg, MB, R3B 0X1 www.NorthAtlas.ca

# Khush Grewal Partner 204.891.1999 Mobile 204.942.2400 Office Khush@NorthAtlas.ca

# **INTERIOR PHOTOS**











#### North Atlas Commercial Real Estate 1201 - 191 Lombard Avenue Winnipeg, MB, R3B 0X1 www.NorthAtlas.ca

# Khush Grewal Partner 204.891.1999 Mobile 204.942.2400 Office Khush@NorthAtlas.ca

### SITE PLAN





**North Atlas Commercial Real Estate** 1201 - 191 Lombard Avenue Winnipeg, MB, R3B 0X1

www.NorthAtlas.ca

**Khush Grewal** 

Partner 204.891.1999 Mobile 204.942.2400 Office Khush@NorthAtlas.ca **Jonah Levine** 

# **FLOOR PLAN**







North Atlas Commercial Real Estate

1201 - 191 Lombard Avenue Winnipeg, MB, R3B 0X1 www.NorthAtlas.ca **Khush Grewal** 

Partner 204.891.1999 Mobile 204.942.2400 Office Khush@NorthAtlas.ca **Jonah Levine** 





# 31 Aster Dr. RM of Rosser, Manitoba

#### North Atlas Commercial Real Estate

1201 - 191 Lombard Avenue Winnipeg, MB, R3B 0X1 www.NorthAt