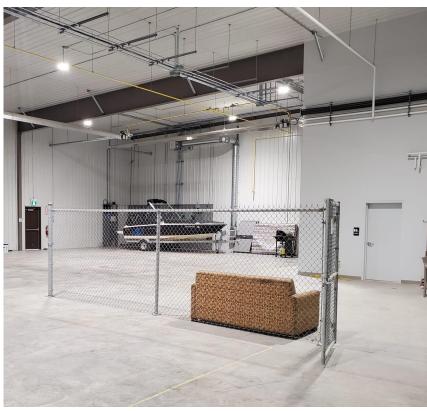

ors (8'  $\times$  9').
- Zoning: I2 Industrial General Zone



North Atlas Commercial Real Estate 1201 - 191 Lombard Avenue Winnipeg, MB, R3B 0X1 www.NorthAtlas.ca Khush Grewal
Partner
204.891.1999 Mobile
204.942.2400 Office
Khush@NorthAtlas.ca

### LAND CONFIGURATION



The contiguous land parcels comprising 4.31 acres (15 Aster Dr.) and 1.54 acres (186 Goldenrod Dr.) could potentially be offered for lease to a tenant, together with 31 Aster Dr., at a rate of \$4,900 per acre per month. Available land configurations range from 4.28 acres, 5.82 acres, 8.59 acres to 10.13 acres.



North Atlas Commercial Real Estate 1201 - 191 Lombard Avenue Winnipeg, MB, R3B 0X1 www.NorthAtlas.ca

Khush Grewal
Partner
204.891.1999 Mobile
204.942.2400 Office
Khush@NorthAtlas.ca

# **PROPERTY PHOTOS**









#### North Atlas Commercial Real Estate 1201 - 191 Lombard Avenue Winnipeg, MB, R3B 0X1 www.NorthAtlas.ca

# Khush Grewal Partner 204.891.1999 Mobile 204.942.2400 Office Khush@NorthAtlas.ca

# **INTERIOR PHOTOS**











#### North Atlas Commercial Real Estate 1201 - 191 Lombard Avenue Winnipeg, MB, R3B 0X1 www.NorthAtlas.ca

# Khush Grewal Partner 204.891.1999 Mobile 204.942.2400 Office Khush@NorthAtlas.ca

### SITE PLAN





**North Atlas Commercial Real Estate** 1201 - 191 Lombard Avenue Winnipeg, MB, R3B 0X1

www.NorthAtlas.ca

**Khush Grewal** 

Partner 204.891.1999 Mobile 204.942.2400 Office Khush@NorthAtlas.ca **Jonah Levine** 

# **FLOOR PLAN**







North Atlas Commercial Real Estate

1201 - 191 Lombard Avenue Winnipeg, MB, R3B 0X1 www.NorthAtlas.ca **Khush Grewal** 

Part