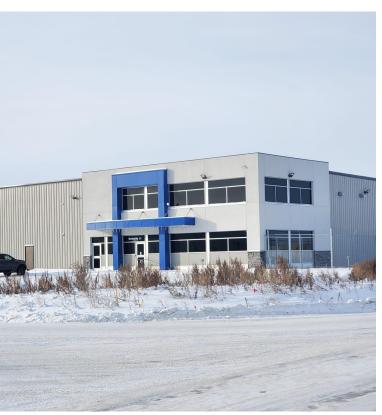

Doors (8'  $\times$  9').
- Zoning: I2 Industrial General Zone



North Atlas Commercial Real Estate 1201 - 191 Lombard Avenue Winnipeg, MB, R3B 0X1 www.NorthAtlas.ca Khush Grewal
Partner
204.891.1999 Mobile
204.942.2400 Office
Khush@NorthAtlas.ca

### LAND CONFIGURATION



The contiguous land parcels comprising 4.31 acres (15 Aster Dr.) and 1.54 acres (186 Goldenrod Dr.) could potentially be offered for lease to a tenant, together with 31 Aster Dr., at a rate of \$4,900 per acre per month. Available land configurations range from 4.28 acres, 5.82 acres, 8.59 acres to 10.13 acres.



North Atlas Commercial Real Estate 1201 - 191 Lombard Avenue Winnipeg, MB, R3B 0X1 www.NorthAtlas.ca

Khush Grewal
Partner
204.891.1999 Mobile
204.942.2400 Office
Khush@NorthAtlas.ca

# **PROPERTY PHOTOS**









#### North Atlas Commercial Real Estate 1201 - 191 Lombard Avenue Winnipeg, MB, R3B 0X1 www.NorthAtlas.ca

# Khush Grewal Partner 204.891.1999 Mobile 204.942.2400 Office Khush@NorthAtlas.ca

# **INTERIOR PHOTOS**











#### North Atlas Commercial Real Estate 1201 - 191 Lombard Avenue Winnipeg, MB, R3B 0X1 www.NorthAtlas.ca

# Khush Grewal Partner 204.891.1999 Mobile 204.942.2400 Office Khush@NorthAtlas.ca

### SITE PLAN





**North Atlas Commercial Real Estate** 1201 - 191 Lombard Avenue Winnipeg, MB, R3B 0X1

www.NorthAtlas.ca

**Khush Grewal** 

Partner 204.891.1999 Mobile 204.942.2400 Office Khush@NorthAtlas.ca **Jonah Levine** 

# **FLOOR PLAN**







North Atlas Commercial Real Estate

1201 - 191 Lombard Avenue Winnipeg, MB, R3B 0X1 www.NorthAtlas.ca **Khush Grewal** 

Pa