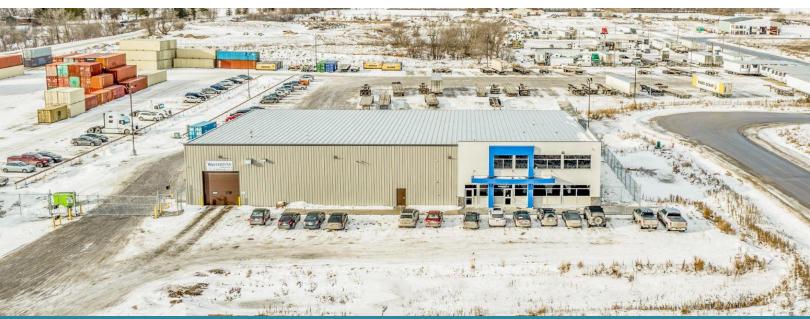

# **PROPERTY PHOTOS**

# NORTH ATLAS COMMERCIAL REAL ESTATE

For Lease

31 Aster Dr. RM of Rosser, Manitoba

Lease Rate: \$25.95 psf NET

Building Size: ± 17,600 SF

Land size: ± 4.28 Acres

Property Taxes: \$52,133.47 (2023)

Year Built: 2022