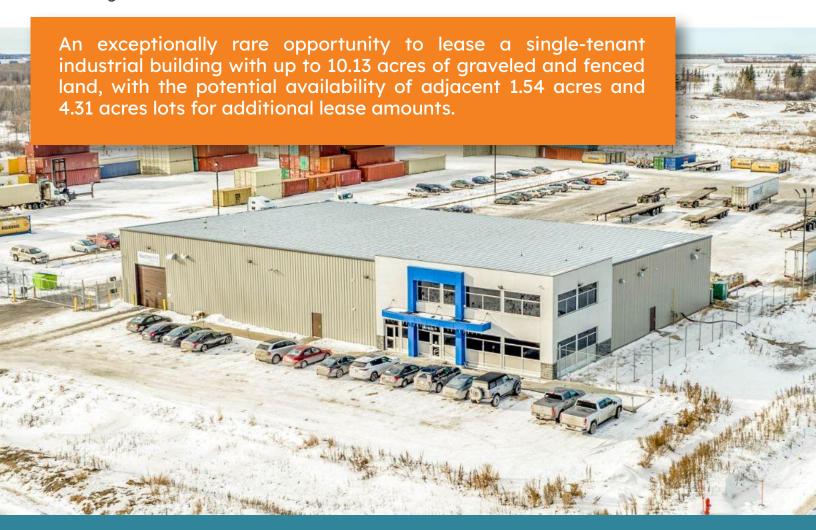

# NORTH ATLAS COMMERCIAL REAL ESTATE

For Lease

31 Aster Dr. RM of Rosser, Manitoba

Lease Rate: \$25.95 psf NET

Building Size: ± 17,600 SF

Land size: ± 4.28 Acres

Property Taxes: \$52,133.47 (2023)

Year Built: 2022

#### PROPERTY HIGHLIGHTS

- Available for occupancy in Q4 2024.
- The main floor features approximately 2,180 SF of built office space, complemented by (+/-) 1,600 SF of second-floor mezzanine office space. This includes an open work area, private offices, coffee station, bathrooms, a boardroom, and a kitchen.
- Ceiling Height is 26 ft.
- 3 Phase Power 4 wire 347/600 Volt 400 Amp
- The building is well-equipped with 4 Grade Doors (2 14'  $\times$  14'  $\times$  2 14'  $\times$  16') and 2 Dock Doors (8'  $\times$  9').
- Zoning: I2 Industrial General Zone

### LAND CONFIGURATION

The contiguous land parcels comprising 4.31 acres (15 Aster Dr.) and 1.54 acres (186 Goldenrod Dr.) could potentially be offered for lease to a tenant, together with 31 Aster Dr., at a rate of \$4,900 per acre per month. Available land configurations range from 4.28 acres, 5.82 acres, 8.59 acres to 10.13 acres.