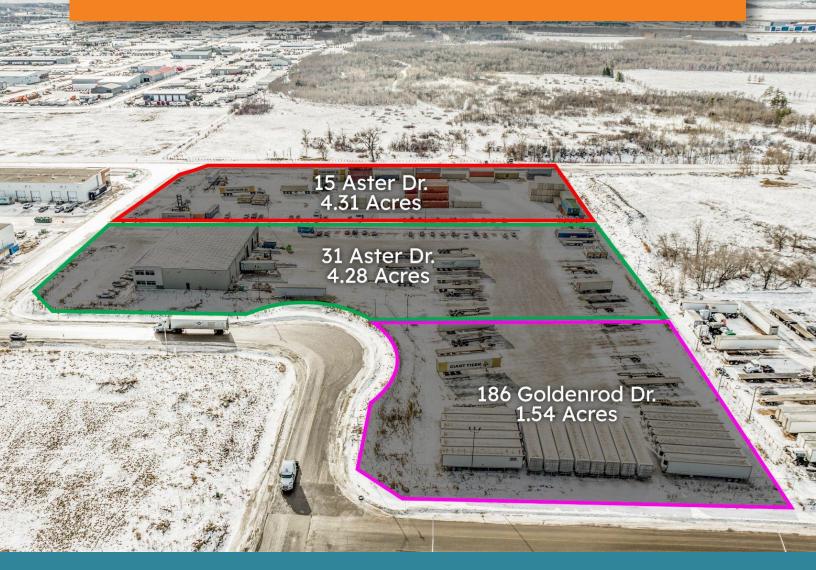

### LAND CONFIGURATION

The contiguous land parcels comprising 4.31 acres (15 Aster Dr.) and 1.54 acres (186 Goldenrod Dr.) could potentially be offered for lease to a tenant, together with 31 Aster Dr., at a rate of \$4,900 per acre per month. Available land configurations range from 4.28 acres, 5.82 acres, 8.59 acres to 10.13 acres.

### SITE PLAN

**North Atlas Commercial Real Estate** 1201 - 191 Lombard Avenue Winnipeg, MB, R3B 0X1

www.NorthAtlas.ca

**Khush Grewal** 

Partner 204.891.1999 Mobile 204.942.2400 Office Khush@NorthAtlas.ca **Jonah Levine** 