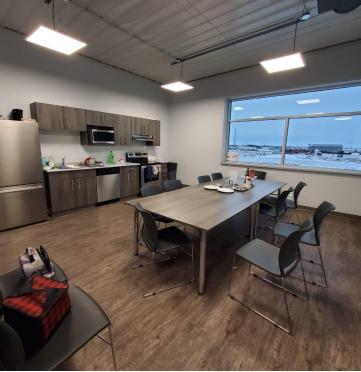

# **INTERIOR PHOTOS**

#### PROPERTY HIGHLIGHTS

- Available for occupancy in Q4 2024.
- The main floor features approximately 2,180 SF of built office space, complemented by (+/-) 1,600 SF of second-floor mezzanine office space. This includes an open work area, private offices, coffee station, bathrooms, a boardroom, and a kitchen.
- Ceiling Height is 26 ft.
- 3 Phase Power 4 wire 347/600 Volt 400 Amp
- The building is well-equipped with 4 Grade Doors (2 14'  $\times$  14'  $\times$  2 14'  $\times$  16') and 2 Dock Doors (8'  $\times$  9').
- Zoning: I2 Industrial General Zone