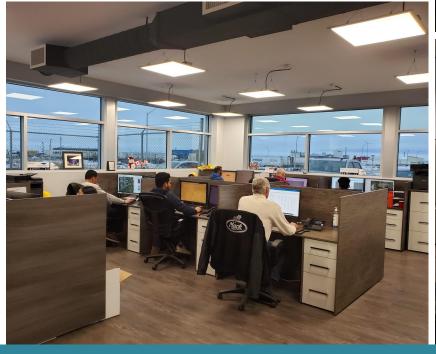

# **INTERIOR PHOTOS**

#### PROPERTY HIGHLIGHTS

- Available for occupancy in Q4 2024.
- The main floor features approximately 2,180 SF of built office space, complemented by (+/-) 1,600 SF of second-floor mezzanine office space. This includes an open work area, private offices, coffee station, bathrooms, a boardroom, and a kitchen.
- Ceiling Height is 26 ft.
- 3 Phase Power 4 wire 347/600 Volt 400 Amp
- The building is well-equipped with 4 Grade Doors (2 14'  $\times$  14'  $\times$  2 14'  $\times$  16') and 2 Dock Doors (8'  $\times$  9').
- Zoning: I2 Industrial General Zone