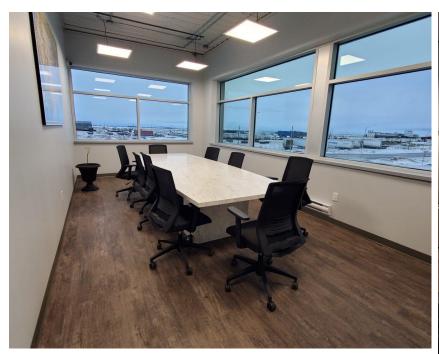

# **INTERIOR PHOTOS**

#### PROPERTY HIGHLIGHTS

- Available for occupancy in Q4 2024.
- The main floor features approximately 2,180 SF of built office space, complemented by (+/-) 1,600 SF of second-floor mezzanine office space. This includes an open work area, private offices, coffee station, bathrooms, a boardroom, and a kitchen.
- Ceiling Height is 26 ft.
- 3 Phase Power 4 wire 347/600 Volt 400 Amp
- The building is well-equipped with 4 Grade Doors (2 14'  $\times$  14'  $\times$  2 14'  $\times$  16') and 2 Dock Doors (8'  $\times$  9').
- Zoning: I2 Industrial General Zone