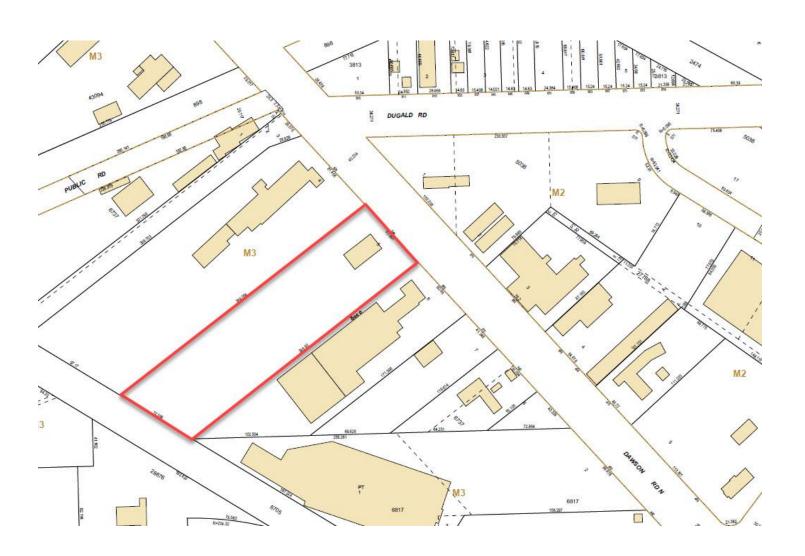

44 Dawson Rd N | Winnipeg, MB

# **PROPERTY PHOTOS**









#### North Atlas Commercial Real Estate 1201 - 191 Lombard Avenue Winnipeg, MB, R3B 0X1 www.NorthAtlas.ca

# Khush Grewal Partner 204.891.1999 Mobile 204.942.2400 Office Khush@NorthAtlas.ca

### FOR LEASE | 344 Dawson Rd N | Winnipeg, MB

# **INTERIOR PHOTOS**











### North Atlas Commercial Real Estate 1201 - 191 Lombard Avenue Winnipeg, MB, R3B 0X1

www.NorthAtlas.ca

Khush Grewal
Partner
204.891.1999 Mobile
204.942.2400 Office
Khush@NorthAtlas.ca

# **PROPERTY OUTLINE**





North Atlas Commercial Real Estate 1201 - 191 Lombard Avenue Winnipeg, MB, R3B 0X1 www.NorthAtlas.ca

Khush Grewal
Partner
204.891.1999 Mobile
204.942.2400 Office
Khush@NorthAtlas.ca

#### FOR LEASE | 344 Dawson Rd N | Winnipeg, MB

## PLOT PLAN





Winnipeg, MB, R3B 0X1 www.NorthAtlas.ca

#### **Khush Grewal**

Partner 204.891.1999 Mobile 204.942.2400 Office Khush@NorthAtlas.ca

#### **Jonah Levine**

### FLOOR PLAN







North Atlas Commercial Real Estate

1201 - 191 Lombard Avenue Winnipeg, MB, R3B 0X1 www.NorthAtlas.ca **Khush Grewal** 

Partner 204.891.1999 Mobile 204.942.2400 Office Khush@NorthAtlas.ca **Jonah Levine** 





Khush@NorthAtlas.ca

Jonah@NorthAtlas.ca