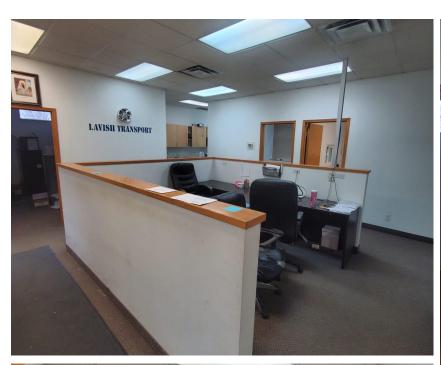

# **INTERIOR PHOTOS**

The building features approximately 1,800 SF of built office space which includes an open work area, private offices, bathrooms, and a kitchenette.

North Atlas Commercial Real Estate 1201 - 191 Lombard Avenue Winnipeg, MB, R3B 0X1 www.NorthAtlas.ca Khush Grewal
Partner
204.891.1999 Mobile
204.942.2400 Office
Khush@NorthAtlas.ca