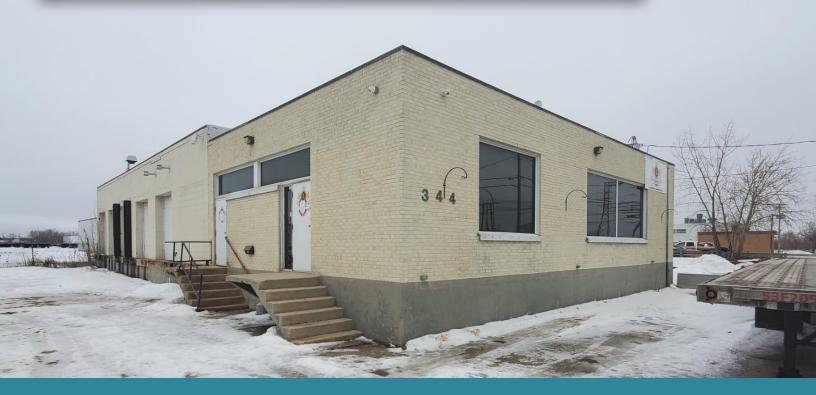

2023)

Year Built: 1957

#### **North Atlas Commercial Real Estate**

1201 - 191 Lombard Avenue Winnipeg, MB, R3B 0X1 www.NorthAtlas.ca

#### **Khush Grewal**

Partner 204.891.1999 Mobile 204.942.2400 Office Khush@NorthAtlas.ca

#### **Jonah Levine**

## PROPERTY HIGHLIGHTS



- Located in Mission Industrial Park, in close proximity to Lagimodiere
   Blvd (Highway 59) and Fermor Ave (Trans-Canada Hwy)
- Available for immediate occupancy
- A rare opportunity to lease a single-tenant crossdock trucking building with 4.33 acre fenced and graveled yard
- Ceiling height 17 ft
- The building equipped with 9 dock doors
- Zoning: M3 Heavy Industrial

The building features approximately 1,800 SF of built office space which includes an open work area, private offices, bathrooms, and a kitchenette.



North Atlas Commercial Real Estate 1201 - 191 Lombard Avenue Winnipeg, MB, R3B 0X1 www.NorthAtlas.ca Khush Grewal
Partner
204.891.1999 Mobile
204.942.2400 Office
Khush@NorthAtlas.ca

# FOR LEASE | 344 Dawson Rd N | Winnipeg, MB

# **PROPERTY PHOTOS**









#### North Atlas Commercial Real Estate 1201 - 191 Lombard Avenue Winnipeg, MB, R3B 0X1 www.NorthAtlas.ca

# Khush Grewal Partner 204.891.1999 Mobile 204.942.2400 Office Khush@NorthAtlas.ca

### FOR LEASE | 344 Dawson Rd N | Winnipeg, MB

# **INTERIOR PHOTOS**











### North Atlas Commercial Real Estate 1201 - 191 Lombard Avenue Winnipeg, MB, R3B 0X1

www.NorthAtlas.ca

Khush Grewal
Partner
204.891.1999 Mobile
204.942.2400 Office
Khush@NorthAtlas.ca

# **PROPERTY OUTLINE**





North Atlas Commercial Real Estate 1201 - 191 Lom