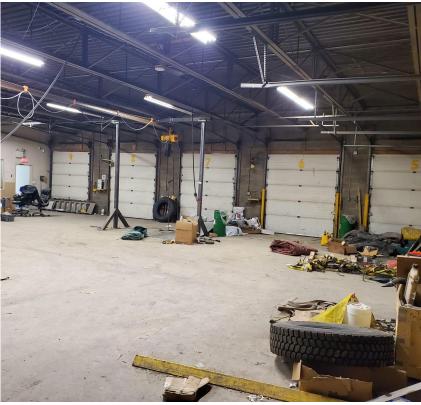

# **PROPERTY PHOTOS**

## PROPERTY HIGHLIGHTS

- Located in Mission Industrial Park, in close proximity to Lagimodiere
   Blvd (Highway 59) and Fermor Ave (Trans-Canada Hwy)
- Available for immediate occupancy
- A rare opportunity to lease a single-tenant crossdock trucking building with 4.33 acre fenced and graveled yard
- Ceiling height 17 ft
- The building equipped with 9 dock doors
- Zoning: M3 Heavy Industrial