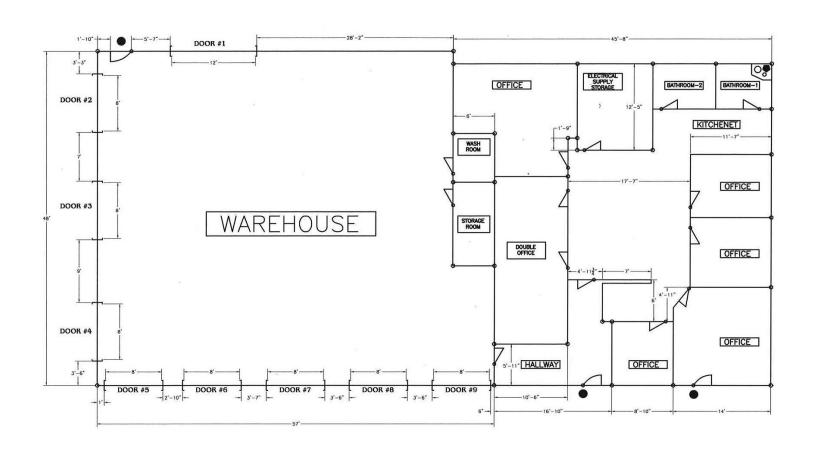

### FLOOR PLAN

North Atlas Commercial Real Estate

1201 - 191 Lombard Avenue Winnipeg, MB, R3B 0X1 www.NorthAtlas.ca **Khush Grewal** 

Partner 204.891.1999 Mobile 204.942.2400 Office Khush@NorthAtlas.ca **Jonah Levine** 

## PROPERTY HIGHLIGHTS

- Located in Mission Industrial Park, in close proximity to Lagimodiere
   Blvd (Highway 59) and Fermor Ave (Trans-Canada Hwy)
- Available for immediate occupancy
- A rare opportunity to lease a single-tenant crossdock trucking building with 4.33 acre fenced and graveled yard
- Ceiling height 17 ft
- The building equipped with 9 dock doors
- Zoning: M3 Heavy Industrial

The building features approximately 1,800 SF of built office space which includes an open work area, private offices, bathrooms, and a kitchenette.

North Atlas Commercial Real Estate 1201 - 191 Lombard Avenue Winnipeg, MB, R3B 0X1 www.NorthAtlas.ca Khush Grewal
Partner
204.891.1999 Mobile
204.942.2400 Office
Khush@NorthAtlas.ca