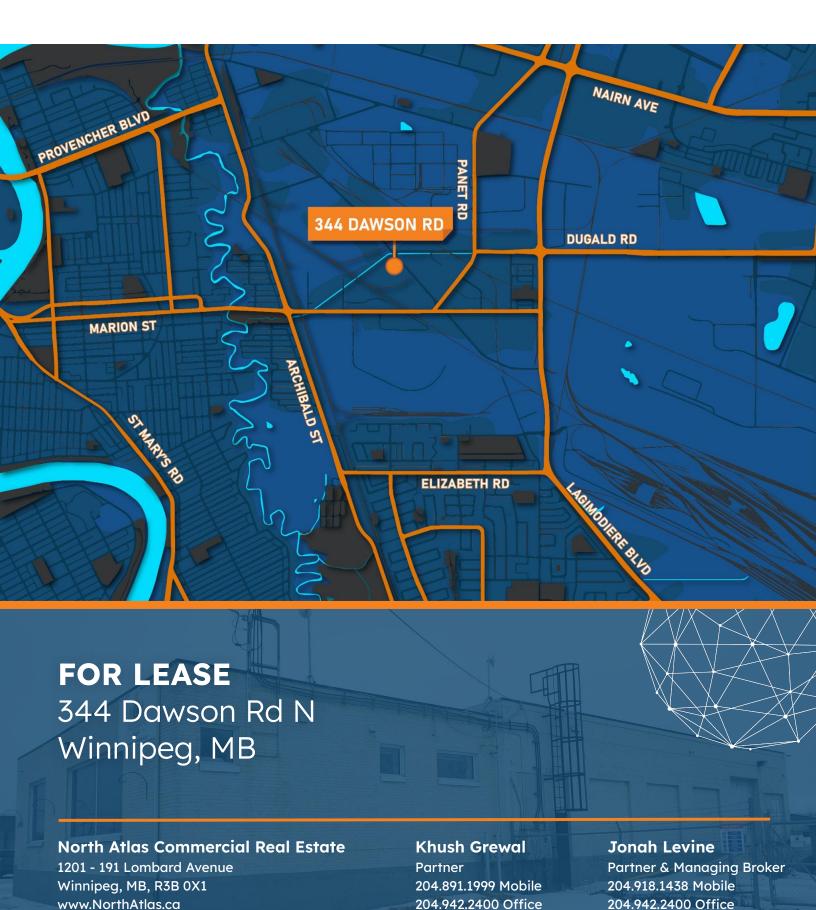

## PLOT PLAN

Winnipeg, MB, R3B 0X1 www.NorthAtlas.ca

# For Lease

344 Dawson Rd. N Winnipeg, MB

Lease Rate: \$20.00 psf NET

Building Size: ± 5,000 SF Land size: ± 4.33 Acres

Property Taxes: \$21,904.68 (2023)

Year Built: 1957