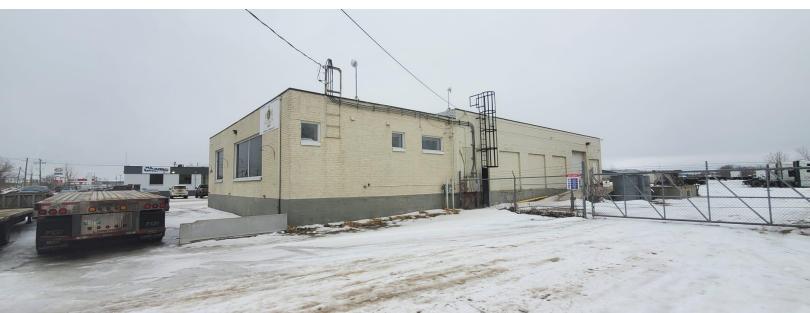

# FOR LEASE | 344 Dawson Rd N | Winnipeg, MB

# For Lease

344 Dawson Rd. N Winnipeg, MB

Lease Rate: \$20.00 psf NET

Building Size: ± 5,000 SF Land size: ± 4.33 Acres

Property Taxes: \$21,904.68 (2023)

Year Built: 1957