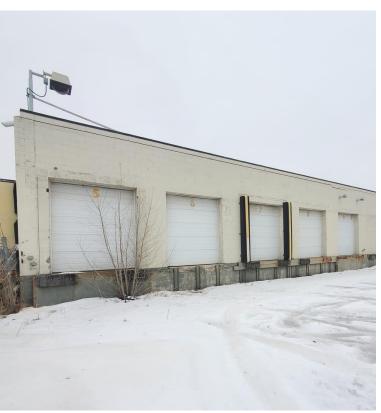

# **PROPERTY PHOTOS**

# FOR LEASE | 344 Dawson Rd N | Winnipeg, MB

## PROPERTY HIGHLIGHTS

- Located in Mission Industrial Park, in close proximity to Lagimodiere
   Blvd (Highway 59) and Fermor Ave (Trans-Canada Hwy)
- Available for immediate occupancy
- A rare opportunity to lease a single-tenant crossdock trucking building with 4.33 acre fenced and graveled yard
- Ceiling height 17 ft
- The building equipped with 9 dock doors
- Zoning: M3 Heavy Industrial