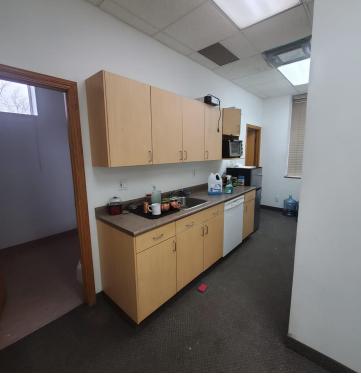

The building features approximately 1,800 SF of built office space which includes an open work area, private offices, bathrooms, and a kitchenette.

North Atlas Commercial Real Estate 1201 - 191 Lombard Avenue Winnipeg, MB, R3B 0X1 www.NorthAtlas.ca Khush Grewal
Partner
204.891.1999 Mobile
204.942.2400 Office
Khush@NorthAtlas.ca

# **INTERIOR PHOTOS**