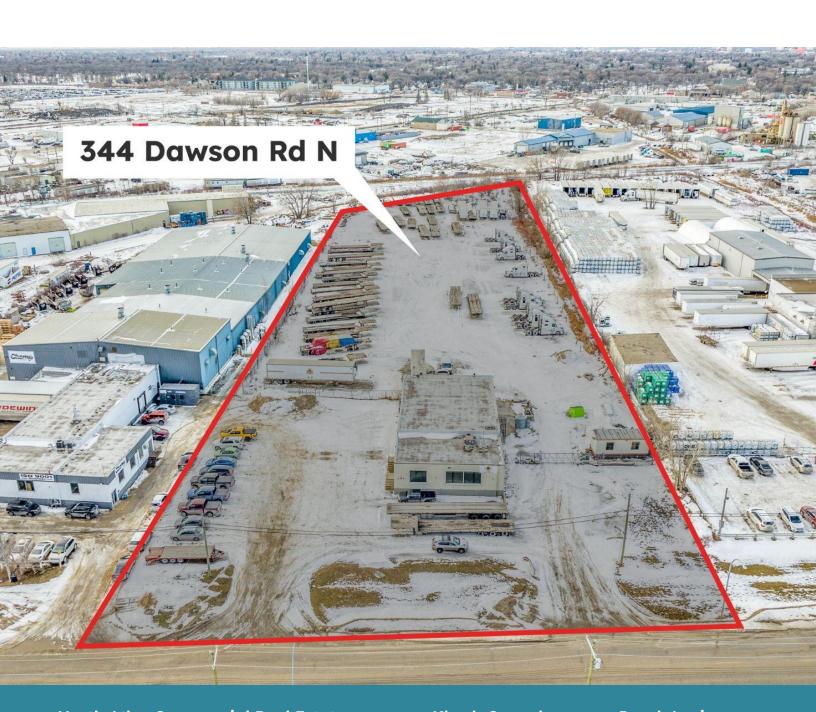

# For Lease

344 Dawson Rd. N Winnipeg, MB

Lease Rate: \$20.00 psf NET

Building Size: ± 5,000 SF Land size: ± 4.33 Acres

Property Taxes: \$21,904.68 (2023)

Year Built: 1957

## PROPERTY HIGHLIGHTS

- Located in Mission Industrial Park, in close proximity to Lagimodiere
   Blvd (Highway 59) and Fermor Ave (Trans-Canada Hwy)
- Available for immediate occupancy
- A rare opportunity to lease a single-tenant crossdock trucking building with 4.33 acre fenced and graveled yard
- Ceiling height 17 ft
- The building equipped with 9 dock doors
- Zoning: M3 Heavy Industrial

# **PROPERTY OUTLINE**

North Atlas Commercial Real Estate 1201 - 191 Lombard Avenue Winnipeg, MB, R3B 0X1 www.NorthAtlas.ca

Khush Grewal
Partner
204.891.1999 Mobile
204.942.2400 Office
Khush@NorthAtlas.ca