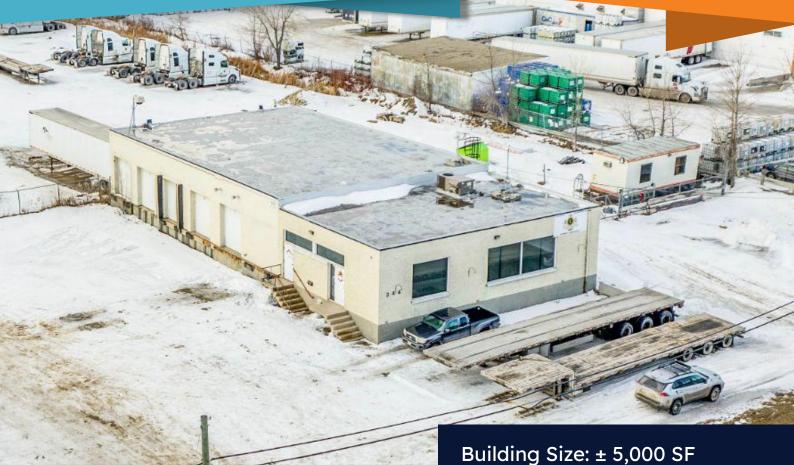

# For Lease

344 Dawson Rd. N Winnipeg, MB

Lease Rate: \$20.00 psf NET

Building Size: ± 5,000 SF Land size: ± 4.33 Acres

Property Taxes: \$21,904.68 (2023)

Year Built: 1957

## PROPERTY HIGHLIGHTS

- Located in Mission Industrial Park, in close proximity to Lagimodiere
   Blvd (Highway 59) and Fermor Ave (Trans-Canada Hwy)
- Available for immediate occupancy
- A rare opportunity to lease a single-tenant crossdock trucking building with 4.33 acre fenced and graveled yard
- Ceiling height 17 ft
- The building equipped with 9 dock doors
- Zoning: M3 Heavy Industrial