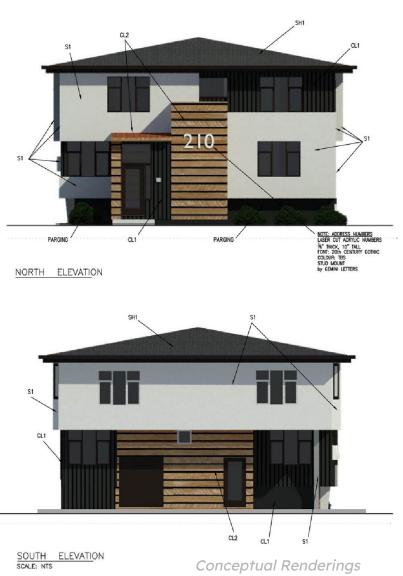

# **PROPERTY HIGHLIGHTS**

210 Talbot

onceptual Rendering

North Atlas Commercial Real Estate is pleased to present an excellent opportunity to acquire a portfolio of two infill lots in close proximity with the potential to construct up to a combined 19 apartment units.

210 Talbot Avenue is near permit ready with approved plans for seven 2 bedroom units and two 1 bedroom units. House on lot to be demolished by Purchaser.

249 Midwinter Avenue is a vacant lot. City of Winnipeg has expressed support for 10 apartment units comprised of four 3 bedroom units and six 2 bedroom units.