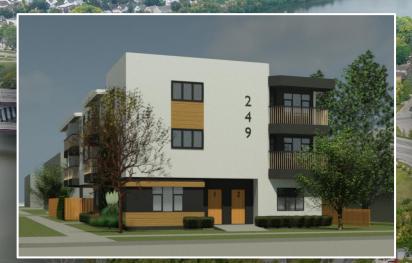

# **PROPERTY HIGHLIGHTS**

210 Talbot

onceptual Rendering

North Atlas Commercial Real Estate is pleased to present an excellent opportunity to acquire a portfolio of two infill lots in close proximity with the potential to construct up to a combined 19 apartment units.

210 Talbot Avenue is near permit ready with approved plans for seven 2 bedroom units and two 1 bedroom units. House on lot to be demolished by Purchaser.

249 Midwinter Avenue is a vacant lot. City of Winnipeg has expressed support for 10 apartment units comprised of four 3 bedroom units and six 2 bedroom units.

# Price: \$575,000

**249 Midwinter** Lot Size: 7,561 SF Planned: 10 Unit Zoning: R2 <u>210 Talbot Ave</u> Lot Size: 7,515 SF Planned: 9 Unit Zoning: R2