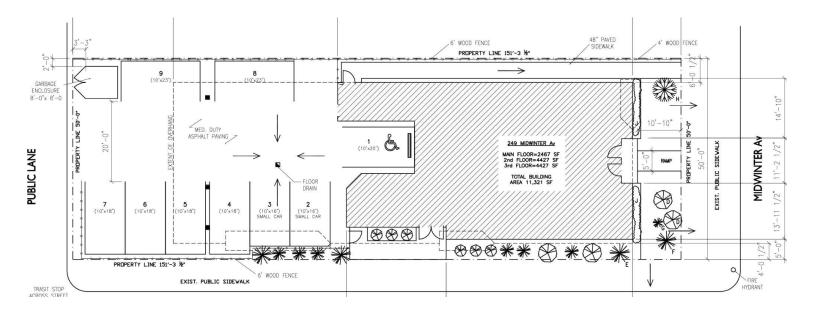

## **Jonah Levine**

FOR SALE | 210 Talbot Ave and 249 Midwinter Ave | Winnipeg, MB

249 MIDWINTER **SITE PLAN** 

North Atlas Commercial Real Estate 1201 - 191 Lombard Avenue Winnipeg, MB, R3B 0X1 www.NorthAtlas.ca