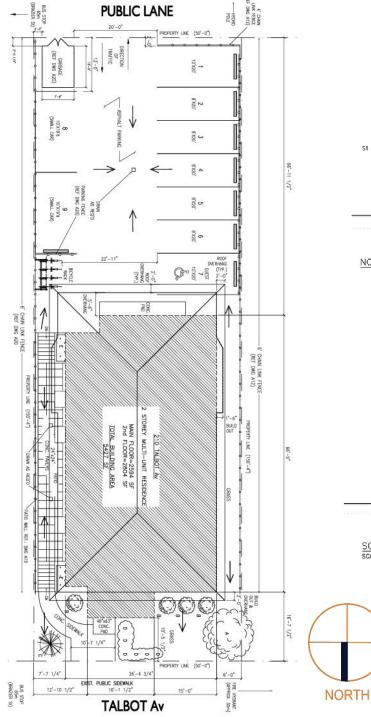

# FOR SALE | 210 Talbot Ave and 249 Midwinter Ave | Winnipeg, MB

210 TALBOT SITE PLAN

Plans for efficient 9 unit block directly across from Mennonite Brethren Collegiate Institute.