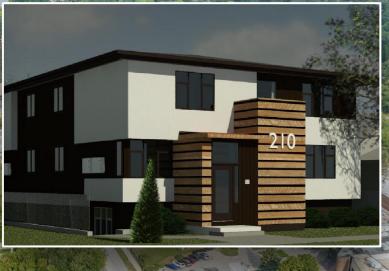

210 Talbot Avenue is near permit ready with approved plans for seven 2 bedroom units and two 1 bedroom units. House on lot to be demolished by Purchaser.

249 Midwinter Avenue is a vacant lot. City of Winnipeg has expressed support for 10 apartment units comprised of four 3 bedroom units and six 2 bedroom units.

# FOR SALE | 210 Talbot Ave and 249 Midwinter Ave | Winnipeg, MB

210 TALBOT SITE PLAN

Plans for efficient 9 unit block directly across from Mennonite Brethren Collegiate Institute.