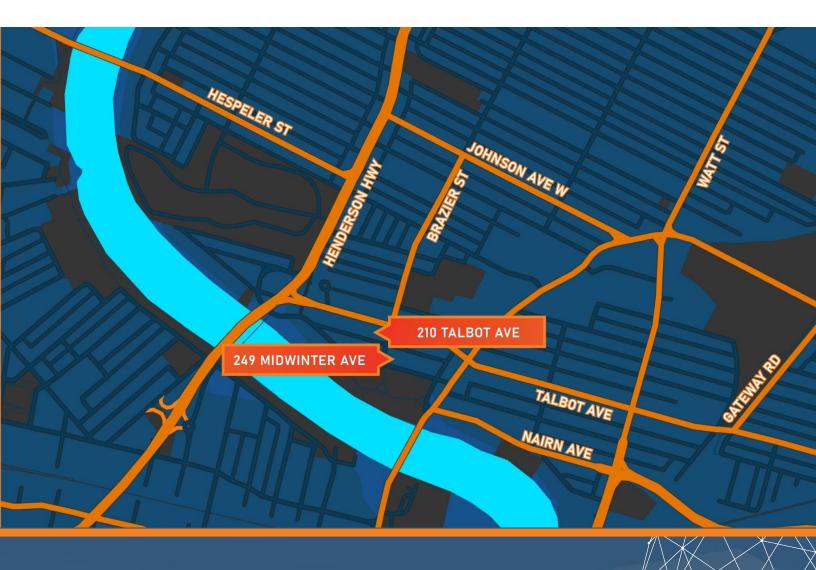

# Price: \$575,000

**249 Midwinter** Lot Size: 7,561 SF Planned: 10 Unit Zoning: R2 <u>210 Talbot Ave</u> Lot Size: 7,515 SF Planned: 9 Unit Zoning: R2

# AREA CONTEXT

210 Talbot Avenue and 249 Midwinter Avenue are located in close proximity to downtown Winnipeg, in a riverfront community, near parks and numerous amenities.