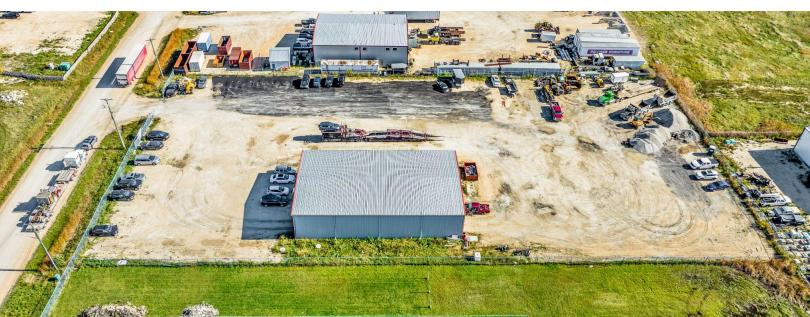

ingley, south of Wilkes Ave and off Hall Rd.
- The property is presently utilized as a Truck & Trailer Repair facility, and the Landlord is open to selling his personal tools and equipment for an additional sum of money.
- Preferred Lease Term: 2 to 5 years
- Entire Property is fully fenced and graveled, suitable for a trucking operation.
- 3 phase power with 400 AMP service
- Year Built: 2010
- No City of Winnipeg business taxes



North Atlas Commercial Real Estate 1201 - 191 Lombard Avenue Winnipeg, MB, R3B 0X1 www.NorthAtlas.ca Khush Grewal
Partner
204.891.1999 Mobile
204.942.2400 Office
Khush@NorthAtlas.ca

Jonah Levine
Partner & Managing Broker
204.918.1438 Mobile
204.942.2400 Office
Jonah@NorthAtlas.ca

## FOR LEASE | 10 Datomar Road | RM of Headingley

# **PROPERTY PHOTOS**









## North Atlas Commercial Real Estate 1201 - 191 Lombard Avenue

Winnipeg, MB, R3B 0X1 www.NorthAtlas.ca

### **Khush Grewal**

Partner 204.891.1999 Mobile 204.942.2400 Office Khush@NorthAtlas.ca

### **Jonah Levine**

Partner & Managing Broker 204.918.1438 Mobile 204.942.2400 Office Jonah@NorthAtlas.ca

## FOR LEASE | 10 Datomar Road | RM of Headingley

# **COMPOUND AREA**





North Atlas Commercial Real Estate

1201 - 191 Lombard Avenue Winnipeg, MB, R3B 0X1 www.NorthAtlas.ca **Khush Grewal** 

Partner 204.891.1999 Mobile 204.942.2400 Office Khush@NorthAtlas.ca **Jonah Levine** 

Partner & Managing Broker 204.918.1438 Mobile 204.942.2400 Office Jonah@NorthAtlas.ca





Khush@NorthAtlas.ca

Jonah@NorthAtlas.ca