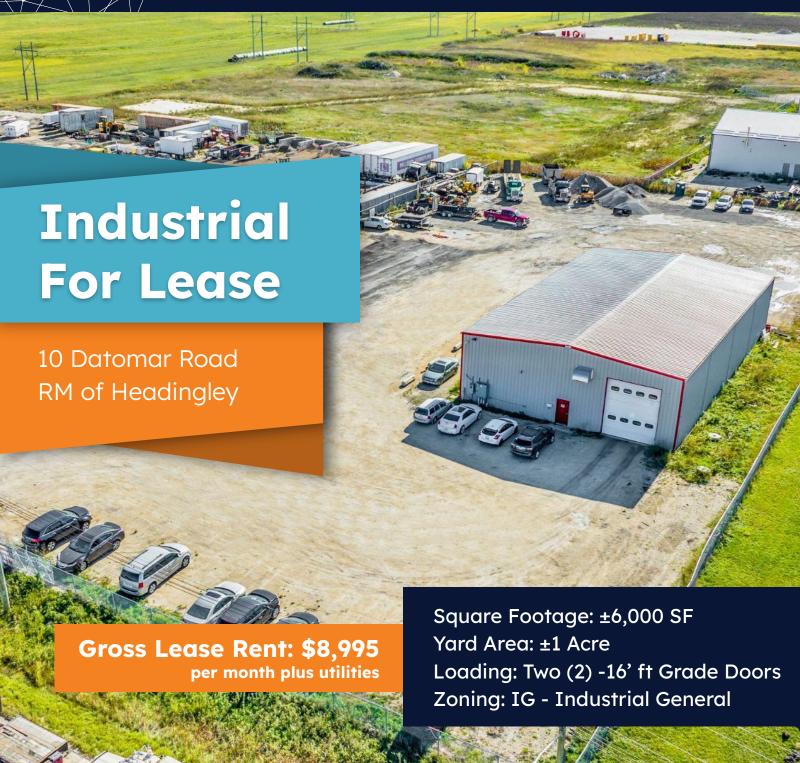

### FOR LEASE 10 Datomar Road | RM of Headingley

## PROPERTY HIGHLIGHTS

- Located in the RM of Headingley, south of Wilkes Ave and off Hall Rd.
- The property is presently utilized as a Truck & Trailer Repair facility, and the Landlord is open to selling his personal tools and equipment for an additional sum of money.
- Preferred Lease Term: 2 to 5 years
- Entire Property is fully fenced and graveled, suitable for a trucking operation.
- 3 phase power with 400 AMP service
- Year Built: 2010
- No City of Winnipeg business taxes