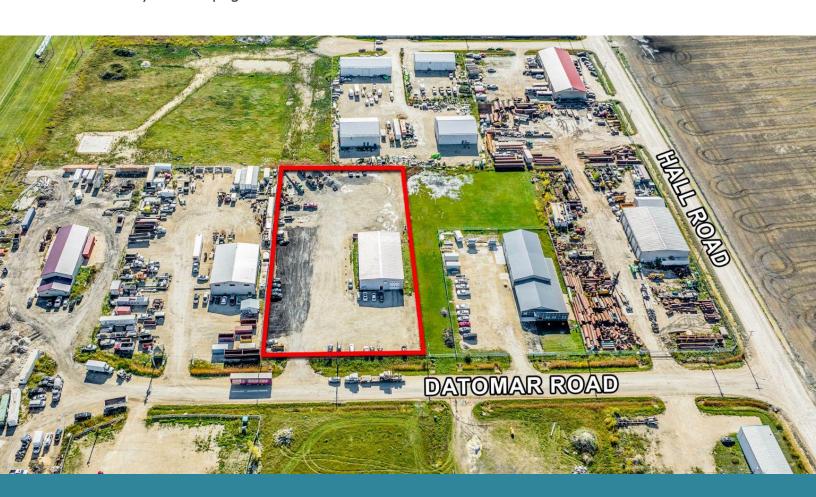

# **COMPOUND AREA**

North Atlas Commercial Real Estate

1201 - 191 Lombard Avenue Winnipeg, MB, R3B 0X1 www.NorthAtlas.ca **Khush Grewal** 

Partner 204.891.1999 Mobile 204.942.2400 Office Khush@NorthAtlas.ca **Jonah Levine** 

Partner & Managing Broker 204.918.1438 Mobile 204.942.2400 Office Jonah@NorthAtlas.ca

Khush@NorthAtlas.ca

Jonah@NorthAtlas.ca