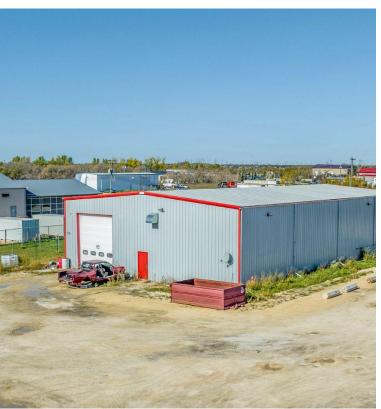

Headingley, south of Wilkes Ave and off Hall Rd.
- The property is presently utilized as a Truck & Trailer Repair facility, and the Landlord is open to selling his personal tools and equipment for an additional sum of money.
- Preferred Lease Term: 2 to 5 years
- Entire Property is fully fenced and graveled, suitable for a trucking operation.
- 3 phase power with 400 AMP service
- Year Built: 2010
- No City of Winnipeg business taxes



North Atlas Commercial Real Estate 1201 - 191 Lombard Avenue Winnipeg, MB, R3B 0X1 www.NorthAtlas.ca Khush Grewal
Partner
204.891.1999 Mobile
204.942.2400 Office
Khush@NorthAtlas.ca

Jonah Levine
Partner & Managing Broker
204.918.1438 Mobile
204.942.2400 Office
Jonah@NorthAtlas.ca

## FOR LEASE | 10 Datomar Road | RM of Headingley

# **PROPERTY PHOTOS**









## North Atlas Commercial Real Estate 1201 - 191 Lombard Avenue

Winnipeg, MB, R3B 0X1 www.NorthAtlas.ca

### **Khush Grewal**

Partner 204.891.1999 Mobile 204.942.2400 Office Khush@NorthAtlas.ca

### **Jonah Levine**

Partner & Managing Broker 204.918.1438 Mobile 204.942.2400 Office Jonah@NorthAtlas.ca

## FOR LEASE | 10 Datomar Road | RM of Headingley

# **COMPOUND AREA**





North Atlas Commercial Real Estate

1201 - 191 Lombard Avenue Winnipeg, MB, R3B 0X1 www.NorthAtlas.ca **Khush Grewal** 

Partner 204.891.1999 Mobile 204.942.2400 Office Khush@NorthAtlas.ca **Jonah Levine** 

Partner & Managing Broker 204.918.1438 Mobile 204.942.2400 Office Jonah@NorthAtlas.ca





Khush@NorthAtlas.ca

Jonah@NorthAtlas.ca