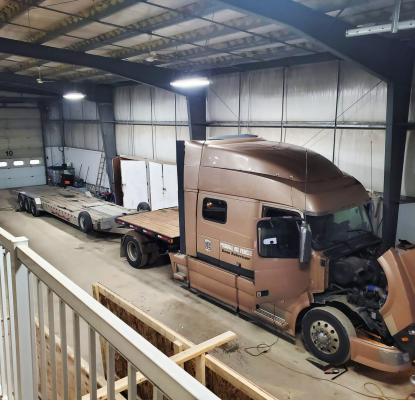

adingley, south of Wilkes Ave and off Hall Rd.
- The property is presently utilized as a Truck & Trailer Repair facility, and the Landlord is open to selling his personal tools and equipment for an additional sum of money.
- Preferred Lease Term: 2 to 5 years
- Entire Property is fully fenced and graveled, suitable for a trucking operation.
- 3 phase power with 400 AMP service
- Year Built: 2010
- No City of Winnipeg business taxes



North Atlas Commercial Real Estate 1201 - 191 Lombard Avenue Winnipeg, MB, R3B 0X1 www.NorthAtlas.ca Khush Grewal
Partner
204.891.1999 Mobile
204.942.2400 Office
Khush@NorthAtlas.ca

Jonah Levine
Partner & Managing Broker
204.918.1438 Mobile
204.942.2400 Office
Jonah@NorthAtlas.ca

## FOR LEASE | 10 Datomar Road | RM of Headingley

# **PROPERTY PHOTOS**









## North Atlas Commercial Real Estate 1201 - 191 Lombard Avenue

Winnipeg, MB, R3B 0X1 www.NorthAtlas.ca

### **Khush Grewal**

Partner 204.891.1999 Mobile 204.942.2400 Office Khush@NorthAtlas.ca

### **Jonah Levine**

Partner & Managing Broker 204.918.1438 Mobile 204.942.2400 Office Jonah@NorthAtlas.ca

## FOR LEASE | 10 Datomar Road | RM of Headingley

# **COMPOUND AREA**





North Atlas Commercial Real Estate

1201 - 191 Lombard Avenue Winnipeg, MB, R3B 0X1 www.NorthAtlas.ca **Khush Grewal** 

Partner 204.891.1999 Mobile 204.942.2400 Office Khush@NorthAtlas.ca **Jonah Levine** 

Partner & Managing Broker 204.918.1438 Mobile 204.942.2400 Office Jonah@NorthAtlas.ca





Khush@NorthAtlas.ca

Jonah@NorthAtlas.ca