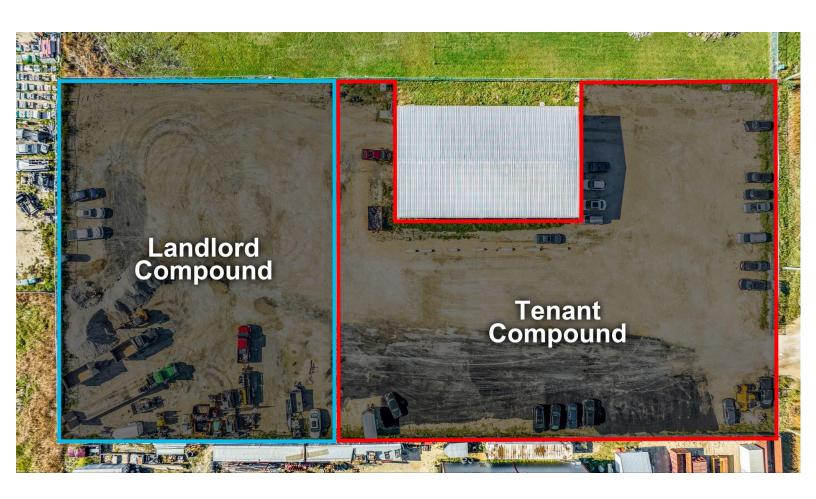

# **COMPOUND AREA**

North Atlas Commercial Real Estate

1201 - 191 Lombard Avenue Winnipeg, MB, R3B 0X1 www.NorthAtlas.ca **Khush Grewal** 

Partner 204.891.1999 Mobile 204.942.2400 Office Khush@NorthAtlas.ca **Jonah Levine** 