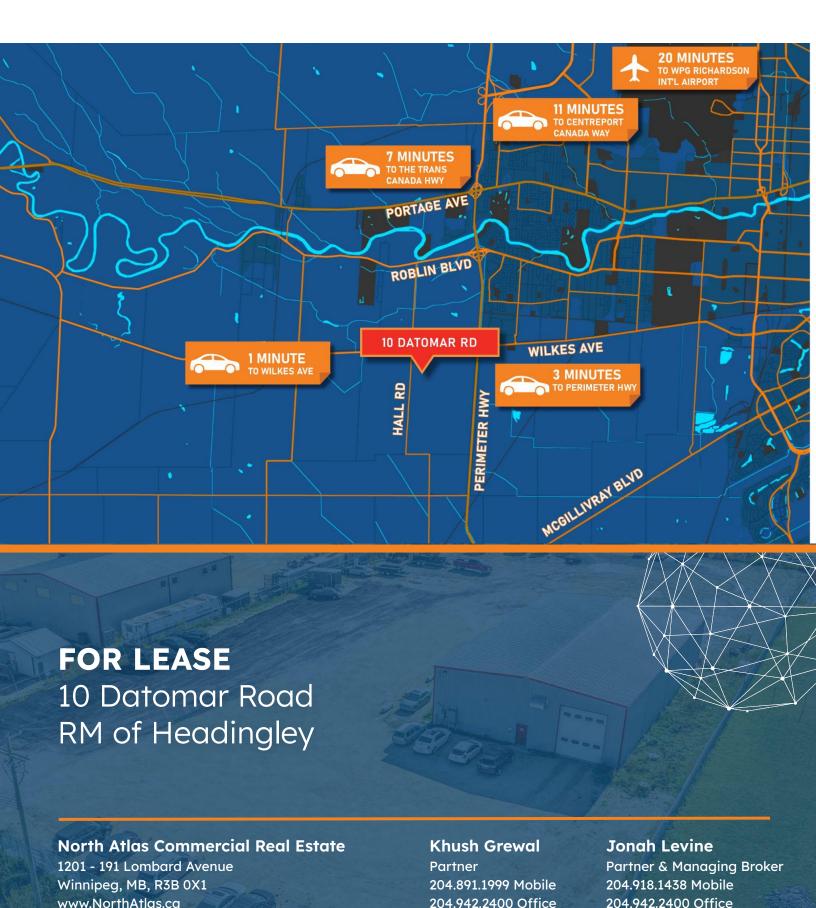

### FOR LEASE 10 Datomar Road | RM of Headingley

## PROPERTY HIGHLIGHTS

- Located in the RM of Headingley, south of Wilkes Ave and off Hall Rd.
- The property is presently utilized as a Truck & Trailer Repair facility, and the Landlord is open to selling his personal tools and equipment for an additional sum of money.
- Preferred Lease Term: 2 to 5 years
- Entire Property is fully fenced and graveled, suitable for a trucking operation.
- 3 phase power with 400 AMP service
- Year Built: 2010
- No City of Winnipeg business taxes