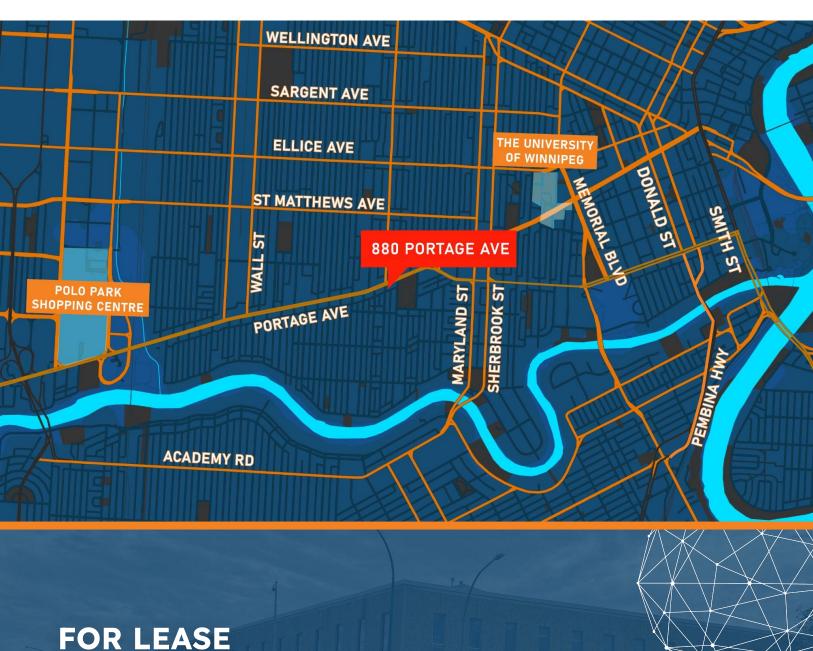

#### FOR LEASE | 880 Portage Avenue | Winnipeg, MB

- Included Parking: 2 dedicated parking spots included at no additional charge
- **Location:** Only 7 minutes to Portage & Main, 4 minutes to Polo Park Shopping Centre, 12 minutes to the airport, and strategically positioned to avoid the worst of rush hour traffic
- Security: On-site staffed building security with fob access for a secure environment
- Layout: Flexibility for large executive offices or several group workspaces and meeting rooms
- Amenities: Proximity to public transportation, dining, shopping, and other essential services
- Accessibility: Elevator access for added convenience
- Maintenance: Institutionally maintained building ensuring a high standard of care