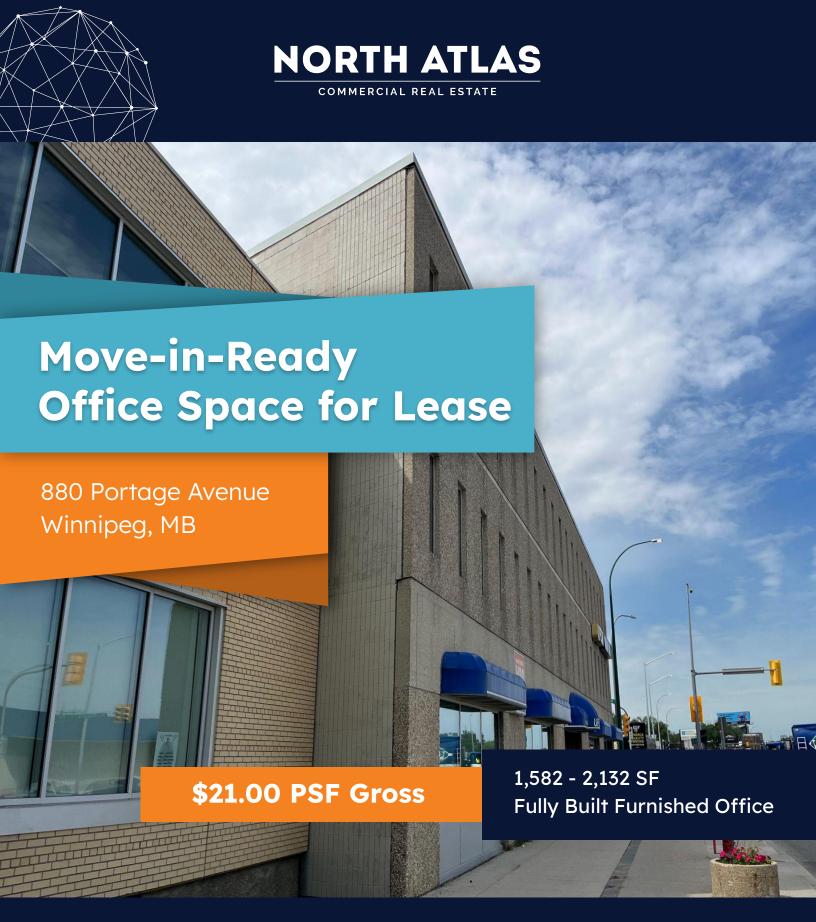

#### FOR LEASE | 880 Portage Avenue | Winnipeg, MB

## PROPERTY HIGHLIGHTS

Discover your next office location at 880 Portage Avenue. Offering 1,582 - 2,132 square feet of fully built-out and furnished office, this space is ready for your organization's next chapter.

- Included Parking: 2 dedicated parking spots included at no additional charge
- **Location:** Only 7 minutes to Portage & Main, 4 minutes to Polo Park Shopping Centre, 12 minutes to the airport, and strategically positioned to avoid the worst of rush hour traffic
- Security: On-site staffed building security with fob access for a secure environment
- Layout: Flexibility for large executive offices or several group workspaces and meeting rooms
- Amenities: Proximity to public transportation, dining, shopping, and other essential services
- Accessibility: Elevator access for added convenience
- Maintenance: Institutionally maintained building ensuring a high standard of care

880 Portage Avenue provides a convenient and well-maintained working environment, suitable for the needs of various organizations. With its strategic location, on-site security, and ready-to-use office space, this professionally maintained building offers an excellent solution for your next office space.