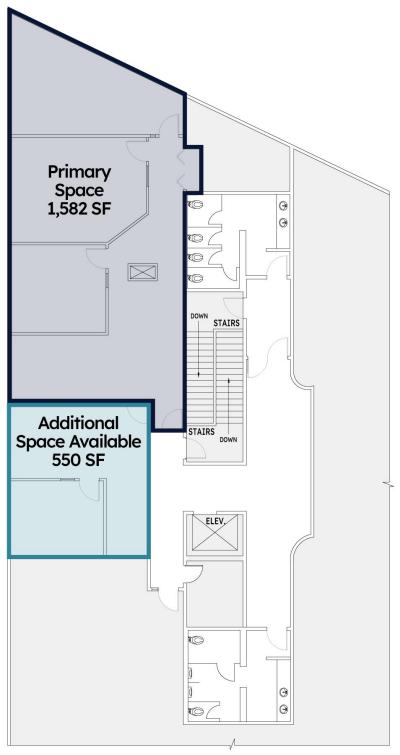

## PROPERTY HIGHLIGHTS

Discover your next office location at 880 Portage Avenue. Offering 1,582 - 2,132 square feet of fully built-out and furnished office, this space is ready for your organization's next chapter.

## PENTHOUSE FLOOR PLAN

North Atlas Commercial Real Estate

1201 - 191 Lombard Avenue Winnipeg, MB, R3B 0X1 www.NorthAtlas.ca