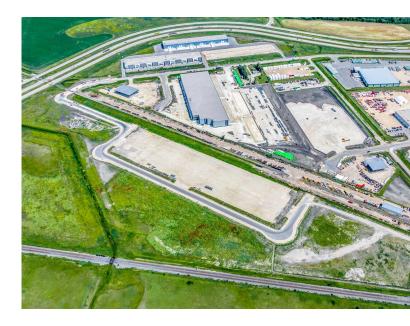

ort Business Park within Centreport Canada, Winnipeg Trimodal Industrial area.
- The entire available property spans approximately 8.55 acres and can be made allocated to a single user.
- Property has been developed with 24 inches of compacted base suitable for heavy industrial users such as Trucking Companies
- Excellent access to Centreport Canada Way and the Perimeter Highway
- Landlord will install an approach and fence the entire lot as per Tenant's requirement
- Available Immediately



#### **North Atlas Commercial Real Estate**

1201 - 191 Lombard Avenue Winnipeg, MB, R3B 0X1 www.NorthAtlas.ca

#### **Khush Grewal**

Partner 204.891.1999 Mobile 204.942.2400 Office Khush@NorthAtlas.ca

#### Jonah Levine



### **PROPERTY PHOTOS**

LAND FOR LEASE | **DURUM DR** | RM OF ROSSER









### North Atlas Commercial Real Estate

1201 - 191 Lombard Avenue Winnipeg, MB, R3B 0X1 www.NorthAtlas.ca

#### **Khush Grewal**

Partner 204.891.1999 Mobile 204.942.2400 Office Khush@NorthAtlas.ca

#### **Jonah Levine**



### **SITE MAP**

### LAND FOR LEASE | **DURUM DR** | RM OF ROSSER

| ADDRESS       | LAND       |
|---------------|------------|
| 83 Durum Dr.  | 1.56 Acres |
| 99 Durum Dr.  | 1.36 Acres |
| 115 Durum Dr. | 1.36 Acres |

| ADDRESS       | LAND       |
|---------------|------------|
| 131 Durum Dr. | 1.36 Acres |
| 147 Durum Dr. | 1.36 Acres |
| 163 Durum Dr. | 1.55 Acres |



1201 - 191 Lombard Avenue Winnipeg, MB, R3B 0X1 www.NorthAtlas.ca

#### **Khush Grewal**

Partner 204.891.1999 Mobile 204.942.2400 Office Khush@NorthAtlas.ca

#### **Jonah Levine**



# **DURU