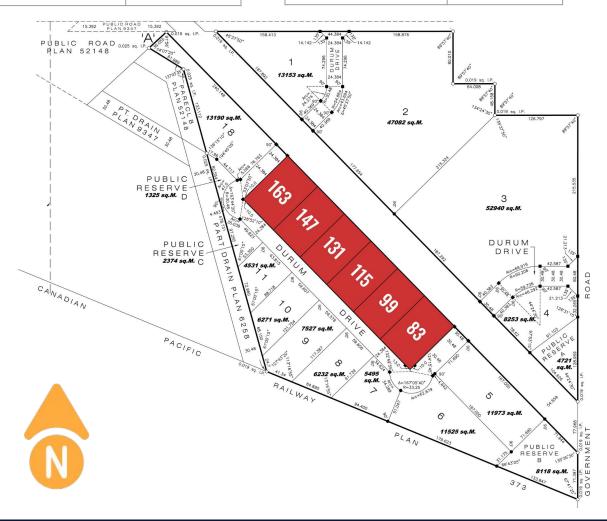

### **SITE MAP**

### LAND FOR LEASE | **DURUM DR** | RM OF ROSSER

| ADDRESS       | LAND       |
|---------------|------------|
| 83 Durum Dr.  | 1.56 Acres |
| 99 Durum Dr.  | 1.36 Acres |
| 115 Durum Dr. | 1.36 Acres |

| ADDRESS       | LAND       |
|---------------|------------|
| 131 Durum Dr. | 1.36 Acres |
| 147 Durum Dr. | 1.36 Acres |
| 163 Durum Dr. | 1.55 Acres |

1201 - 191 Lombard Avenue Winnipeg, MB, R3B 0X1 www.NorthAtlas.ca