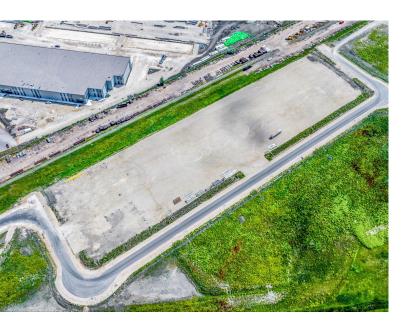

Inksport Business Park within Centreport Canada, Winnipeg Trimodal Industrial area.
- The entire available property spans approximately 8.55 acres and can be made allocated to a single user.
- Property has been developed with 24 inches of compacted base suitable for heavy industrial users such as Trucking Companies
- Excellent access to Centreport Canada Way and the Perimeter Highway
- Landlord will install an approach and fence the entire lot as per Tenant's requirement
- Available Immediately



#### **North Atlas Commercial Real Estate**

1201 - 191 Lombard Avenue Winnipeg, MB, R3B 0X1 www.NorthAtlas.ca

#### **Khush Grewal**

Partner 204.891.1999 Mobile 204.942.2400 Office Khush@NorthAtlas.ca

#### Jonah Levine



### **PROPERTY PHOTOS**

LAND FOR LEASE | **DURUM DR** | RM OF ROSSER









### North Atlas Commercial Real Estate

1201 - 191 Lombard Avenue Winnipeg, MB, R3B 0X1 www.NorthAtlas.ca

#### **Khush Grewal**

Partner 204.891.1999 Mobile 204.942.2400 Office Khush@NorthAtlas.ca

#### **Jonah Levine**



### **SITE MAP**

### LAND FOR LEASE | **DURUM DR** | RM OF ROSSER

| ADDRESS       | LAND       |
|---------------|------------|
| 83 Durum Dr.  | 1.56 Acres |
| 99 Durum Dr.  | 1.36 Acres |
| 115 Durum Dr. | 1.36 Acres |

| ADDRESS       | LAND       |
|---------------|------------|
| 131 Durum Dr. | 1.36 Acres |
| 147 Durum Dr. | 1.36 Acres |
| 163 Durum Dr. | 1.55 Acres |



1201 - 191 Lombard Avenue Winnipeg, MB, R3B 0X1 www.NorthAtlas.ca

#### **Khush Grewal**

Partner 204.891.1999 Mobile 204.942.2400 Office Khush@NorthAtlas.ca

#### **Jonah Levine**



#