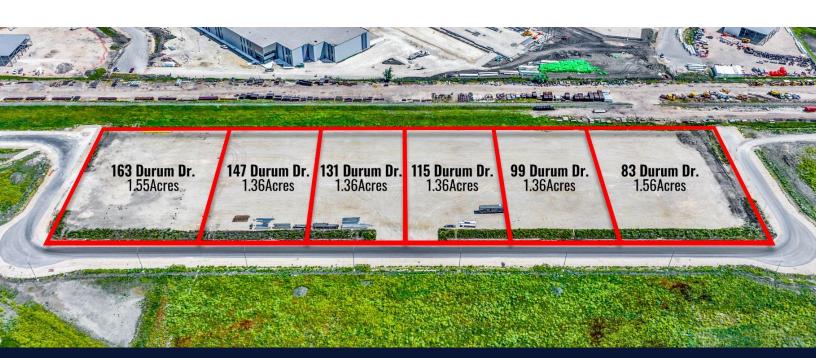

### **SITE MAP**

### LAND FOR LEASE | **DURUM DR** | RM OF ROSSER

| ADDRESS       | LAND       |
|---------------|------------|
| 83 Durum Dr.  | 1.56 Acres |
| 99 Durum Dr.  | 1.36 Acres |
| 115 Durum Dr. | 1.36 Acres |

| ADDRESS       | LAND       |
|---------------|------------|
| 131 Durum Dr. | 1.36 Acres |
| 147 Durum Dr. | 1.36 Acres |
| 163 Durum Dr. | 1.55 Acres |

1201 - 191 Lombard Avenue Winnipeg, MB, R3B 0X1 www.NorthAtlas.ca