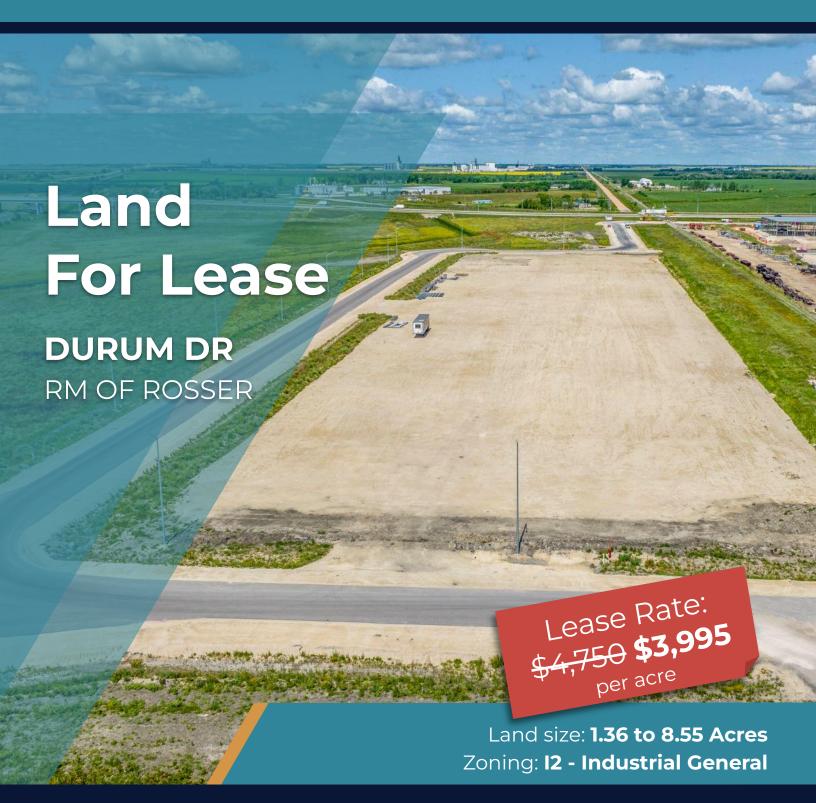

### **OVERVIEW**

LAND FOR LEASE | **DURUM DR** | RM OF ROSSER

**ZONING:** 12 - Industrial General **LEASE RATE:** \$3,995.00 per acre

PROPERTY ADDRESS: 83 – 163 Durum Drive, RM of Rosser

#### PROPERTY HIGHLIGHTS

- Located in Inksport Business Park within Centreport Canada, Winnipeg Trimodal Industrial area.
- The entire available property spans approximately 8.55 acres and can be made allocated to a single user.
- Property has been developed with 24 inches of compacted base suitable for heavy industrial users such as Trucking Companies
- Excellent access to Centreport Canada Way and the Perimeter Highway
- Landlord will install an approach and fence the entire lot as per Tenant's requirement
- Available Immediately