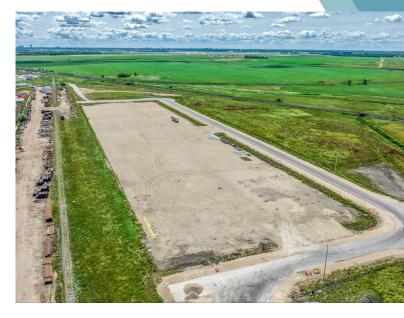

nksport Business Park within Centreport Canada, Winnipeg Trimodal Industrial area.
- The entire available property spans approximately 8.55 acres and can be made allocated to a single user.
- Property has been developed with 24 inches of compacted base suitable for heavy industrial users such as Trucking Companies
- Excellent access to Centreport Canada Way and the Perimeter Highway
- Landlord will install an approach and fence the entire lot as per Tenant's requirement
- Available Immediately



#### **North Atlas Commercial Real Estate**

1201 - 191 Lombard Avenue Winnipeg, MB, R3B 0X1 www.NorthAtlas.ca

#### **Khush Grewal**

Partner 204.891.1999 Mobile 204.942.2400 Office Khush@NorthAtlas.ca

#### Jonah Levine



### **PROPERTY PHOTOS**

LAND FOR LEASE | **DURUM DR** | RM OF ROSSER









### North Atlas Commercial Real Estate

1201 - 191 Lombard Avenue Winnipeg, MB, R3B 0X1 www.NorthAtlas.ca

#### **Khush Grewal**

Partner 204.891.1999 Mobile 204.942.2400 Office Khush@NorthAtlas.ca

#### **Jonah Levine**



### **SITE MAP**

### LAND FOR LEASE | **DURUM DR** | RM OF ROSSER

| ADDRESS       | LAND       |
|---------------|------------|
| 83 Durum Dr.  | 1.56 Acres |
| 99 Durum Dr.  | 1.36 Acres |
| 115 Durum Dr. | 1.36 Acres |

| ADDRESS       | LAND       |
|---------------|------------|
| 131 Durum Dr. | 1.36 Acres |
| 147 Durum Dr. | 1.36 Acres |
| 163 Durum Dr. | 1.55 Acres |



1201 - 191 Lombard Avenue Winnipeg, MB, R3B 0X1 www.NorthAtlas.ca

#### **Khush Grewal**

Partner 204.891.1999 Mobile 204.942.2400 Office Khush@NorthAtlas.ca

#### **Jonah Levine**



# **