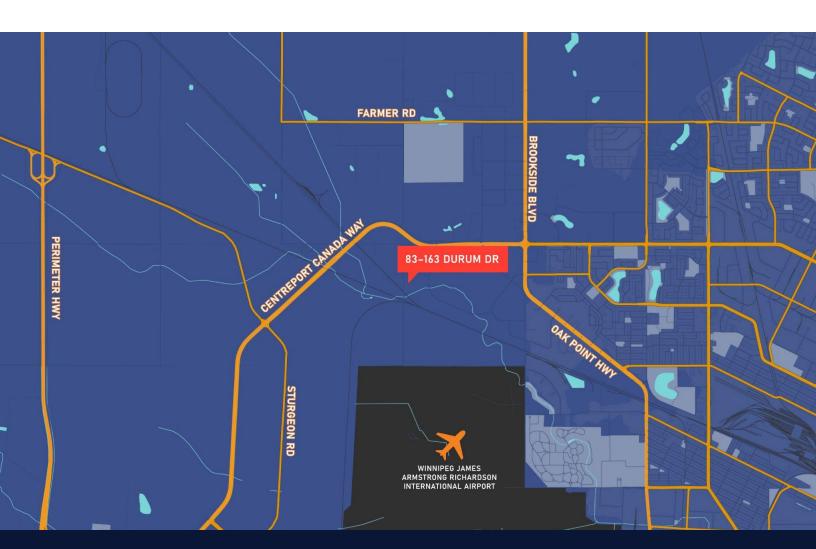

### **OVERVIEW**

LAND FOR LEASE | **DURUM DR** | RM OF ROSSER

**ZONING:** 12 - Industrial General **LEASE RATE:** \$3,995.00 per acre

PROPERTY ADDRESS: 83 – 163 Durum Drive, RM of Rosser

#### PROPERTY HIGHLIGHTS

- Located in Inksport Business Park within Centreport Canada, Winnipeg Trimodal Industrial area.
- The entire available property spans approximately 8.55 acres and can be made allocated to a single user.
- Property has been developed with 24 inches of compacted base suitable for heavy industrial users such as Trucking Companies
- Excellent access to Centreport Canada Way and the Perimeter Highway
- Landlord will install an approach and fence the entire lot as per Tenant's requirement
- Available Immediately