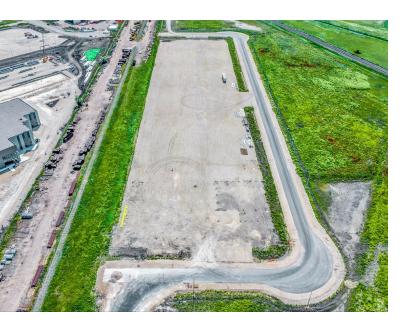

sport Business Park within Centreport Canada, Winnipeg Trimodal Industrial area.
- The entire available property spans approximately 8.55 acres and can be made allocated to a single user.
- Property has been developed with 24 inches of compacted base suitable for heavy industrial users such as Trucking Companies
- Excellent access to Centreport Canada Way and the Perimeter Highway
- Landlord will install an approach and fence the entire lot as per Tenant's requirement
- Available Immediately



#### **North Atlas Commercial Real Estate**

1201 - 191 Lombard Avenue Winnipeg, MB, R3B 0X1 www.NorthAtlas.ca

#### **Khush Grewal**

Partner 204.891.1999 Mobile 204.942.2400 Office Khush@NorthAtlas.ca

#### Jonah Levine



### **PROPERTY PHOTOS**

LAND FOR LEASE | **DURUM DR** | RM OF ROSSER









### North Atlas Commercial Real Estate

1201 - 191 Lombard Avenue Winnipeg, MB, R3B 0X1 www.NorthAtlas.ca

#### **Khush Grewal**

Partner 204.891.1999 Mobile 204.942.2400 Office Khush@NorthAtlas.ca

#### **Jonah Levine**



### **SITE MAP**

### LAND FOR LEASE | **DURUM DR** | RM OF ROSSER

| ADDRESS       | LAND       |
|---------------|------------|
| 83 Durum Dr.  | 1.56 Acres |
| 99 Durum Dr.  | 1.36 Acres |
| 115 Durum Dr. | 1.36 Acres |

| ADDRESS       | LAND       |
|---------------|------------|
| 131 Durum Dr. | 1.36 Acres |
| 147 Durum Dr. | 1.36 Acres |
| 163 Durum Dr. | 1.55 Acres |



1201 - 191 Lombard Avenue Winnipeg, MB, R3B 0X1 www.NorthAtlas.ca

#### **Khush Grewal**

Partner 204.891.1999 Mobile 204.942.2400 Office Khush@NorthAtlas.ca

#### **Jonah Levine**



# **DU