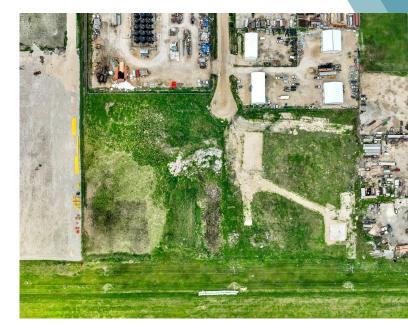

ND FOR SALE | 14 & 15 SABRINA WAY | RM OF HEADINGLEY

#### **PROPERTY HIGHLIGHTS**

- Situated in the RM of Headingley, south of Wilkes Ave and accessible via Hall Rd
- Permitted Uses include: Contractor, Manufacturing, Self Storage, Trucking Operations, etc.
- Excellent connectivity to the Perimeter Hwy
- Services available: Sewer, Water, Hydro, Bell
- The Vendor is willing to consider a Vendor Take-Back Mortgage (VTB) for a qualified buyer.
- Exempt from City of Winnipeg Business Taxes
- Zoned: IG Industrial General



#### North Atlas Commercial Real Estate 1201 - 191 Lombard Avenue Winnipeg, MB, R3B 0X1 www.NorthAtlas.ca

Khush Grewal
Partner
204.891.1999 Mobile
204.942.2400 Office
Khush@NorthAtlas.ca



## **PROPERTY PHOTOS**

LAND FOR SALE | 14 & 15 SABRINA WAY | RM OF HEADINGLEY









#### North Atlas Commercial Real Estate 1201 - 191 Lombard Avenue Winnipeg, MB, R3B 0X1 www.NorthAtlas.ca

# Khush Grewal Partner 204.891.1999 Mobile 204.942.2400 Office Khush@NorthAtlas.ca



## **SITE MAP**

#### LAND FOR SALE | 14 & 15 SABRINA WAY | RM OF HEADINGLEY

| 14 Sabrina Way    |                          |
|-------------------|--------------------------|
| Lot Size          | (+/-) 5.06 Acres         |
| Purchase Price    | \$1,265,000              |
| Property<br>Taxes | <b>\$5,414.69</b> (2022) |

| 15 Sabrina Way    |                          |
|-------------------|--------------------------|
| Lot Size          | (+/-) 5.04 Acres         |
| Purchase Price    | \$1,300,000              |
| Property<br>Taxes | <b>\$5,392.72</b> (2022) |



1201 - 191 Lombard Avenue Win