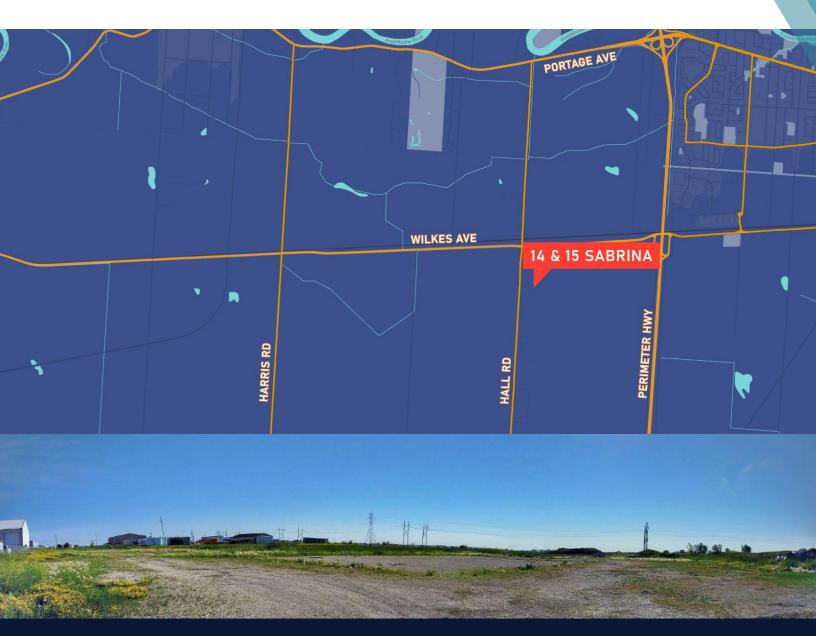

## **SITE MAP**

## **PROPERTY PHOTOS**

LAND FOR SALE | 14 & 15 SABRINA WAY | RM OF HEADINGLEY