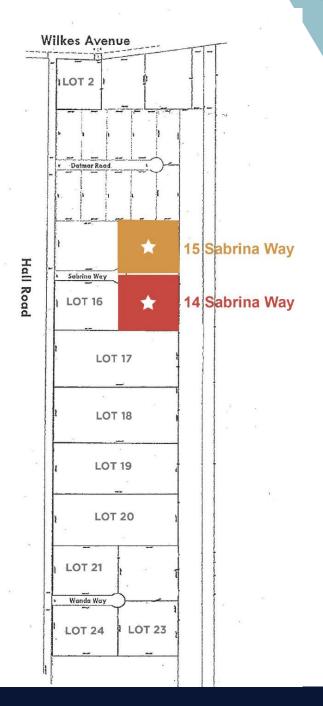

## **SITE MAP**

#### LAND FOR SALE | 14 & 15 SABRINA WAY | RM OF HEADINGLEY

| 14 Sabrina Way    |                          |
|-------------------|--------------------------|
| Lot Size          | (+/-) 5.06 Acres         |
| Purchase Price    | \$1,265,000              |
| Property<br>Taxes | <b>\$5,414.69</b> (2022) |

| 15 Sabrina Way    |                          |
|-------------------|--------------------------|
| Lot Size          | (+/-) 5.04 Acres         |
| Purchase Price    | \$1,300,000              |
| Property<br>Taxes | <b>\$5,392.72</b> (2022) |