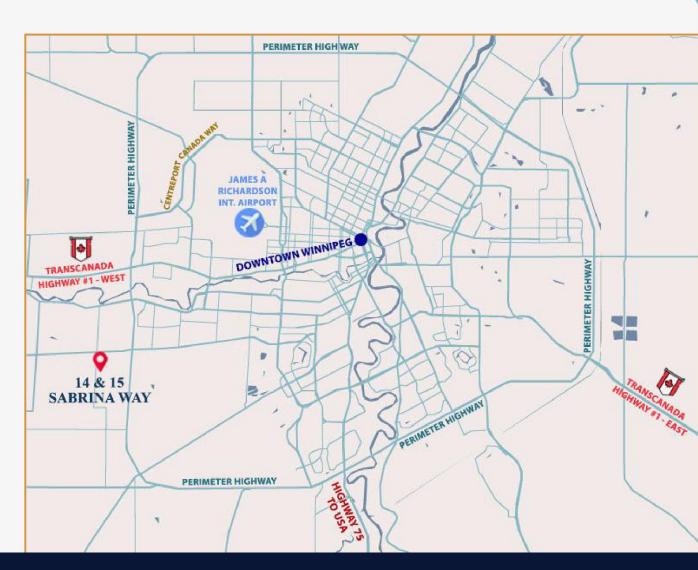

## **LOGISTIC MAP**

LAND FOR SALE | 14 & 15 SABRINA WAY | RM OF HEADINGLEY

#### 9 MIN.

Trans Canada Highway #1 - West

#### **75 MIN.**

Highway 75 Pembina Crossing

#### 10 MIN.

Centreport Canada Way