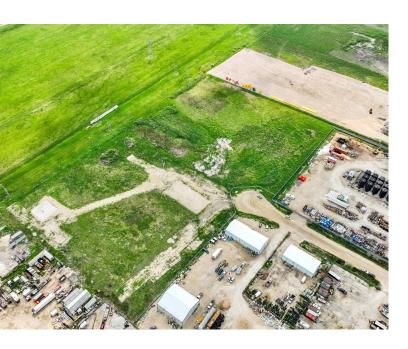

LAND FOR SALE | 14 & 15 SABRINA WAY | RM OF HEADINGLEY

#### **PROPERTY HIGHLIGHTS**

- Situated in the RM of Headingley, south of Wilkes Ave and accessible via Hall Rd
- Permitted Uses include: Contractor, Manufacturing, Self Storage, Trucking Operations, etc.
- Excellent connectivity to the Perimeter Hwy
- Services available: Sewer, Water, Hydro, Bell
- The Vendor is willing to consider a Vendor Take-Back Mortgage (VTB) for a qualified buyer.
- Exempt from City of Winnipeg Business Taxes
- Zoned: IG Industrial General



#### North Atlas Commercial Real Estate 1201 - 191 Lombard Avenue Winnipeg, MB, R3B 0X1 www.NorthAtlas.ca

Khush Grewal
Partner
204.891.1999 Mobile
204.942.2400 Office
Khush@NorthAtlas.ca



## **PROPERTY PHOTOS**

LAND FOR SALE | 14 & 15 SABRINA WAY | RM OF HEADINGLEY









#### North Atlas Commercial Real Estate 1201 - 191 Lombard Avenue Winnipeg, MB, R3B 0X1 www.NorthAtlas.ca

# Khush Grewal Partner 204.891.1999 Mobile 204.942.2400 Office Khush@NorthAtlas.ca



## **SITE MAP**

#### LAND FOR SALE | 14 & 15 SABRINA WAY | RM OF HEADINGLEY

| 14 Sabrina Way    |                          |
|-------------------|--------------------------|
| Lot Size          | (+/-) 5.06 Acres         |
| Purchase Price    | \$1,265,000              |
| Property<br>Taxes | <b>\$5,414.69</b> (2022) |

| 15 Sabrina Way    |                          |
|-------------------|--------------------------|
| Lot Size          | (+/-) 5.04 Acres         |
| Purchase Price    | \$1,300,000              |
| Property<br>Taxes | <b>\$5,392.72</b> (2022) |



1201 - 191 Lombard Avenue W