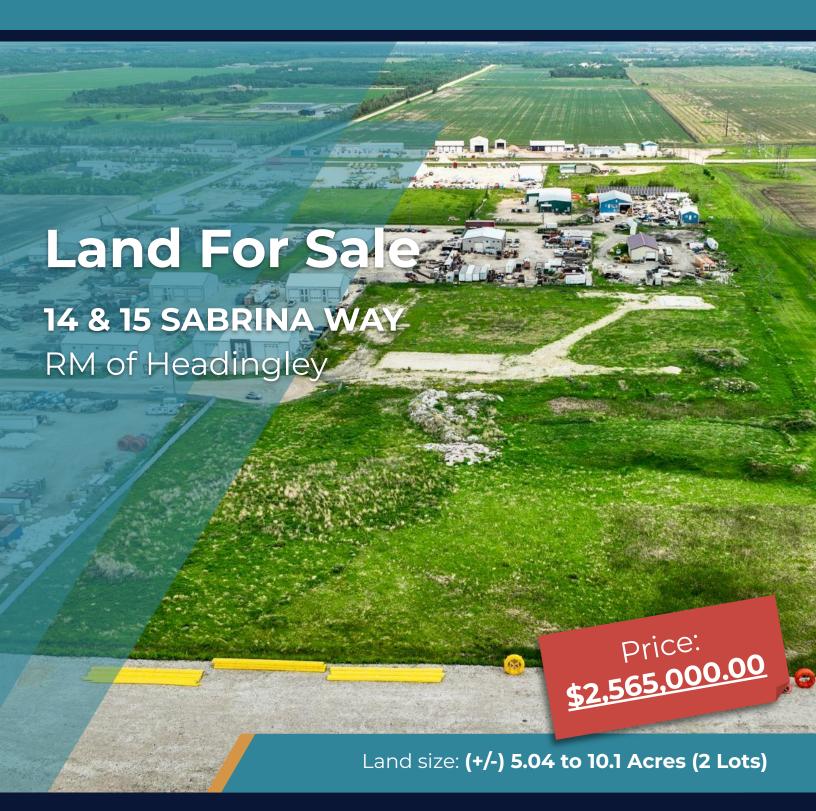

#### LAND FOR SALE | 14 & 15 SABRINA WAY | RM OF HEADINGLEY

#### **PROPERTY HIGHLIGHTS**

- Situated in the RM of Headingley, south of Wilkes Ave and accessible via Hall Rd
- Permitted Uses include: Contractor, Manufacturing, Self Storage, Trucking Operations, etc.
- Excellent connectivity to the Perimeter Hwy
- Services available: Sewer, Water, Hydro, Bell
- The Vendor is willing to consider a Vendor Take-Back Mortgage (VTB) for a qualified buyer.
- Exempt from City of Winnipeg Business Taxes
- Zoned: IG Industrial General