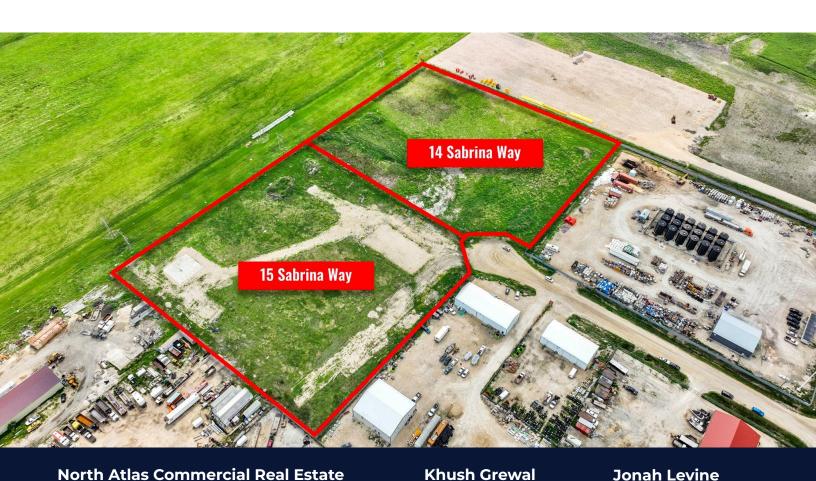

## **SITE MAP**

#### LAND FOR SALE | 14 & 15 SABRINA WAY | RM OF HEADINGLEY

| 14 Sabrina Way    |                          |
|-------------------|--------------------------|
| Lot Size          | (+/-) 5.06 Acres         |
| Purchase Price    | \$1,265,000              |
| Property<br>Taxes | <b>\$5,414.69</b> (2022) |

| 15 Sabrina Way    |                          |
|-------------------|--------------------------|
| Lot Size          | (+/-) 5.04 Acres         |
| Purchase Price    | \$1,300,000              |
| Property<br>Taxes | <b>\$5,392.72</b> (2022) |