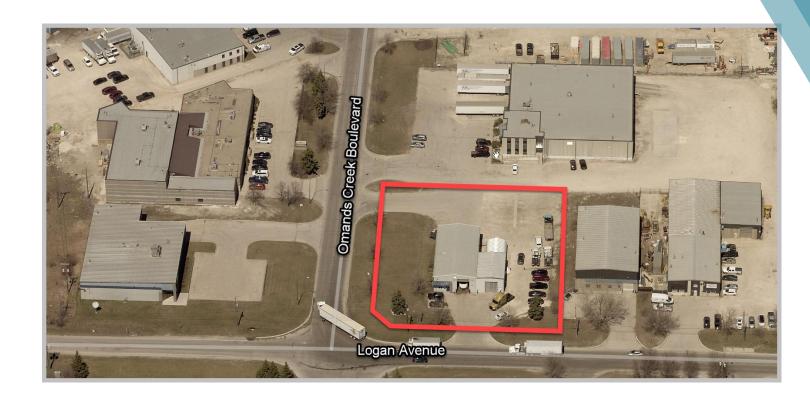

## **PROPERTY AERIAL**

FOR LEASE | 2321 LOGAN AVE | WINNIPEG, MB

1201 - 191 Lombard Avenue Winnipeg, MB, R3B 0X1 www.NorthAtlas.ca