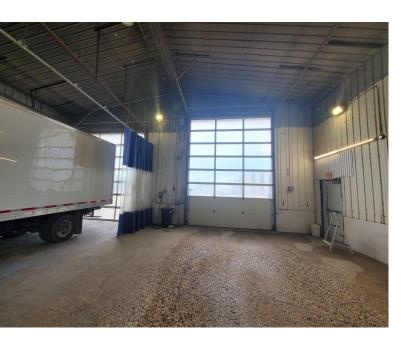

power
- New LED lighting installed in the building
- (+/-) 18 ft clear ceiling height
- Close proximity to the Winnipeg Richardson International Airport
- Zoned M2



#### **North Atlas Commercial Real Estate**

1201 - 191 Lombard Avenue Winnipeg, MB, R3B 0X1 www.NorthAtlas.ca

#### Jonah Levine

Partner & Managing Broker 204.918.1438 Mobile 204.942.2400 Office Jonah@NorthAtlas.ca

#### **Khush Grewal**



## **PROPERTY PHOTOS**

FOR LEASE | 2321 LOGAN AVE | WINNIPEG, MB









#### **North Atlas Commercial Real Estate**

1201 - 191 Lombard Avenue Winnipeg, MB, R3B 0X1 www.NorthAtlas.ca

#### **Jonah Levine**

Partner & Managing Broker 204.918.1438 Mobile 204.942.2400 Office Jonah@NorthAtlas.ca

#### **Khush Grewal**



## **PROPERTY PHOTOS**

FOR LEASE | 2321 LOGAN AVE | WINNIPEG, MB











# Jonah Levine Partner & Managing Broker 204.918.1438 Mobile 204.942.2400 Office Jonah@NorthAtlas.ca



## **PROPERTY AERIAL**

FOR LEASE | 2321 LOGAN AVE | WINNIPEG, MB



1201 - 191 Lombard Avenue Winnipeg, MB, R3B 0X1 www.NorthAtlas.ca

#### Jonah Levine

Partner & Managing Broker 204.918.1438 Mobile 204.942.2400 Office Jonah@NorthAtlas.ca

#### **Khush Grewal**



## **PLOT PLAN**

FOR LEASE | 2321 LOGAN AVE | WINNIPEG, MB



**LAND SIZE:** 36,551 SF

**BUILDING SIZE:** 4,160 SF

**YEAR BUILT:** 1989+2012

LEASE RATE: \$17,95 psf

**PROPERTY TAXES:** \$18.391,47 (2022)



## 2321 LOGAN AVE

FOR LEASE | WINNIPEG, MB

## TO LEARN MORE, CALL TODAY!



1201 - 191 Lombard Avenue Winnipeg, MB, R3B 0X1 www.NorthAtlas.ca

#### Jonah Levine

Partner & Managing Broker 204.918.1438 Mobi