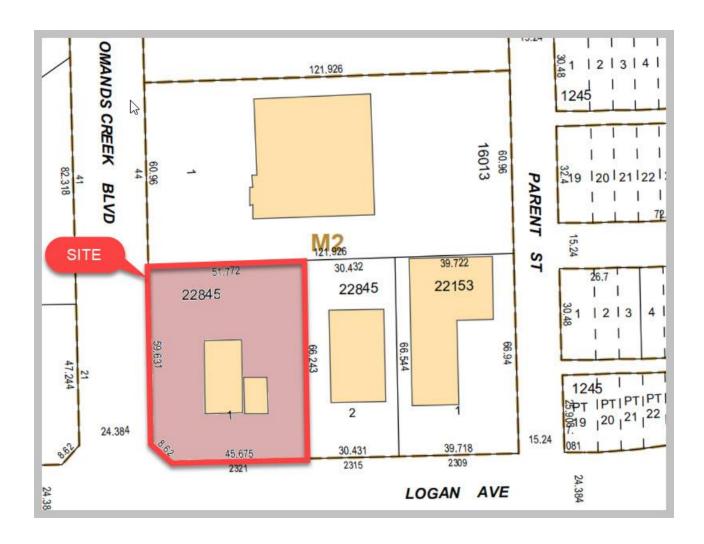

## **PLOT PLAN**

FOR LEASE | 2321 LOGAN AVE | WINNIPEG, MB

**LAND SIZE:** 36,551 SF

**BUILDING SIZE:** 4,160 SF

**YEAR BUILT:** 1989+2012

LEASE RATE: \$17,95 psf

**PROPERTY TAXES:** \$18.391,47 (2022)