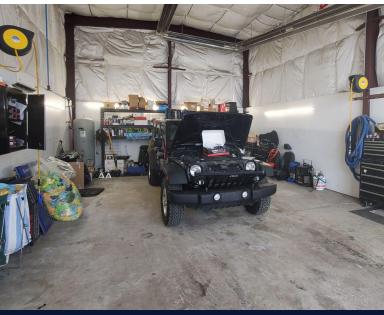

er
- New LED lighting installed in the building
- (+/-) 18 ft clear ceiling height
- Close proximity to the Winnipeg Richardson International Airport
- Zoned M2



#### **North Atlas Commercial Real Estate**

1201 - 191 Lombard Avenue Winnipeg, MB, R3B 0X1 www.NorthAtlas.ca

#### Jonah Levine

Partner & Managing Broker 204.918.1438 Mobile 204.942.2400 Office Jonah@NorthAtlas.ca

#### **Khush Grewal**



## **PROPERTY PHOTOS**

FOR LEASE | 2321 LOGAN AVE | WINNIPEG, MB









#### **North Atlas Commercial Real Estate**

1201 - 191 Lombard Avenue Winnipeg, MB, R3B 0X1 www.NorthAtlas.ca

#### **Jonah Levine**

Partner & Managing Broker 204.918.1438 Mobile 204.942.2400 Office Jonah@NorthAtlas.ca

#### **Khush Grewal**



## **PROPERTY PHOTOS**

FOR LEASE | 2321 LOGAN AVE | WINNIPEG, MB











# Jonah Levine Partner & Managing Broker 204.918.1438 Mobile 204.942.2400 Office Jonah@NorthAtlas.ca



## **PROPERTY AERIAL**

FOR LEASE | 2321 LOGAN AVE | WINNIPEG, MB



1201 - 191 Lombard Avenue Winnipeg, MB, R3B 0X1 www.NorthAtlas.ca

#### Jonah Levine

Partner & Managing Broker 204.918.1438 Mobile 204.942.2400 Office Jonah@NorthAtlas.ca

#### **Khush Grewal**



## **PLOT PLAN**

FOR LEASE | 2321 LOGAN AVE | WINNIPEG, MB



**LAND SIZE:** 36,551 SF

**BUILDING SIZE:** 4,160 SF

**YEAR BUILT:** 1989+2012

LEASE RATE: \$17,95 psf

**PROPERTY TAXES:** \$18.391,47 (2022)



## 2321 LOGAN AVE

FOR LEASE | WINNIPEG, MB

## TO LEARN MORE, CALL TODAY!



1201 - 191 Lombard Avenue Winnipeg, MB, R3B 0X1 www.NorthAtlas.ca

#### Jonah Levine

Partner & Managing Broker 204.918.1438 Mobile 2