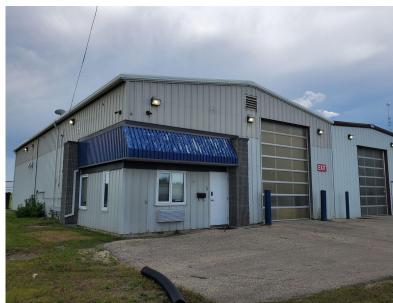

New LED lighting installed in the building
- (+/-) 18 ft clear ceiling height
- Close proximity to the Winnipeg Richardson International Airport
- Zoned M2



#### **North Atlas Commercial Real Estate**

1201 - 191 Lombard Avenue Winnipeg, MB, R3B 0X1 www.NorthAtlas.ca

#### Jonah Levine

Partner & Managing Broker 204.918.1438 Mobile 204.942.2400 Office Jonah@NorthAtlas.ca

#### **Khush Grewal**



## **PROPERTY PHOTOS**

FOR LEASE | 2321 LOGAN AVE | WINNIPEG, MB









#### **North Atlas Commercial Real Estate**

1201 - 191 Lombard Avenue Winnipeg, MB, R3B 0X1 www.NorthAtlas.ca

#### **Jonah Levine**

Partner & Managing Broker 204.918.1438 Mobile 204.942.2400 Office Jonah@NorthAtlas.ca

#### **Khush Grewal**



## **PROPERTY PHOTOS**

FOR LEASE | 2321 LOGAN AVE | WINNIPEG, MB











# Jonah Levine Partner & Managing Broker 204.918.1438 Mobile 204.942.2400 Office Jonah@NorthAtlas.ca



## **PROPERTY AERIAL**

FOR LEASE | 2321 LOGAN AVE | WINNIPEG, MB



1201 - 191 Lombard Avenue Winnipeg, MB, R3B 0X1 www.NorthAtlas.ca

#### Jonah Levine

Partner & Managing Broker 204.918.1438 Mobile 204.942.2400 Office Jonah@NorthAtlas.ca

#### **Khush Grewal**



## **PLOT PLAN**

FOR LEASE | 2321 LOGAN AVE | WINNIPEG, MB



**LAND SIZE:** 36,551 SF

**BUILDING SIZE:** 4,160 SF

**YEAR BUILT:** 1989+2012

LEASE RATE: \$17,95 psf

**PROPERTY TAXES:** \$18.391,47 (2022)



## 2321 LOGAN AVE

FOR LEASE | WINNIPEG, MB

## TO LEARN MORE, CALL TODAY!



1201 - 191 Lombard Avenue Winnipeg, MB, R3B 0X1 www.NorthAtlas.ca

#### Jonah Levine

Partner & Managing Broker 204.918.1438 Mobile 204.9