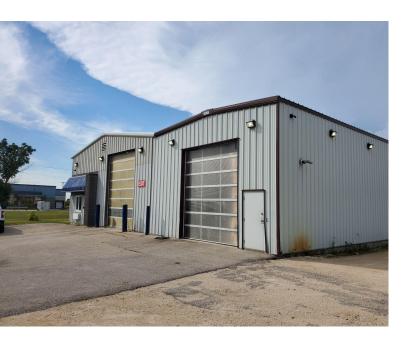

2012 **PROPERTY TAXES:** \$18.391.47 (2022)

#### PROPERTY HIGHLIGHTS

- Prime, highly visible location on the corner of Logan Ave. and Omands Creek Blvd
- Located in CentrePort Canada, an inland port, offering unparalleled access to tri-modal transportation (road, rail, air)
- 4 grade doors
- 3 phase 400 Amps electrical power
- New LED lighting installed in the building
- (+/-) 18 ft clear ceiling height
- Close proximity to the Winnipeg Richardson International Airport
- Zoned M2



#### **North Atlas Commercial Real Estate**

1201 - 191 Lombard Avenue Winnipeg, MB, R3B 0X1 www.NorthAtlas.ca

#### Jonah Levine

Partner & Managing Broker 204.918.1438 Mobile 204.942.2400 Office Jonah@NorthAtlas.ca

#### **Khush Grewal**



## **PROPERTY PHOTOS**

FOR LEASE | 2321 LOGAN AVE | WINNIPEG, MB









#### **North Atlas Commercial Real Estate**

1201 - 191 Lombard Avenue Winnipeg, MB, R3B 0X1 www.NorthAtlas.ca

#### **Jonah Levine**

Partner & Managing Broker 204.918.1438 Mobile 204.942.2400 Office Jonah@NorthAtlas.ca

#### **Khush Grewal**



## **PROPERTY PHOTOS**

FOR LEASE | 2321 LOGAN AVE | WINNIPEG, MB











# Jonah Levine Partner & Managing Broker 204.918.1438 Mobile 204.942.2400 Office Jonah@NorthAtlas.ca



## **PROPERTY AERIAL**

FOR LEASE | 2321 LOGAN AVE | WINNIPEG, MB



1201 - 191 Lombard Avenue Winnipeg, MB, R3B 0X1 www.NorthAtlas.ca

#### Jonah Levine

Partner & Managing Broker 204.918.1438 Mobile 204.942.2400 Office Jonah@NorthAtlas.ca

#### **Khush Grewal**



## **PLOT PLAN**

FOR LEASE | 2321 LOGAN AVE | WINNIPEG, MB



**LAND SIZE:** 36,551 SF

**BUILDI