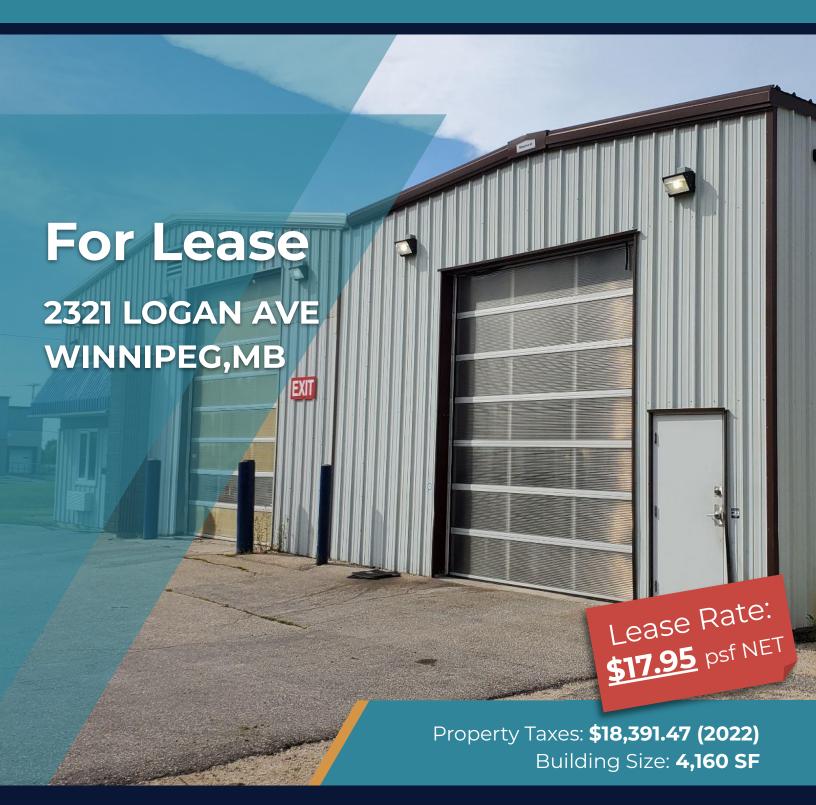

## **OVERVIEW**

FOR LEASE | 2321 LOGAN AVE | WINNIPEG, MB

**BUILDING SIZE:** (+/-) 4,160 SF **LEASE RATE:** \$17.95 psf

**YEAR BUILT:** 1989+2012 **PROPERTY TAXES:** \$18.391.47 (2022)

#### PROPERTY HIGHLIGHTS

- Prime, highly visible location on the corner of Logan Ave. and Omands Creek Blvd
- Located in CentrePort Canada, an inland port, offering unparalleled access to tri-modal transportation (road, rail, air)
- 4 grade doors
- 3 phase 400 Amps electrical power
- New LED lighting installed in the building
- (+/-) 18 ft clear ceiling height
- Close proximity to the Winnipeg Richardson International Airport
- Zoned M2