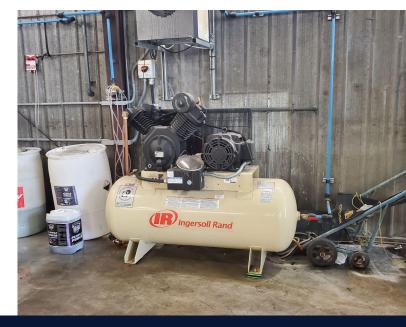

*PROPERTY TAXES:** \$18.391.47 (2022)

#### PROPERTY HIGHLIGHTS

- Prime, highly visible location on the corner of Logan Ave. and Omands Creek Blvd
- Located in CentrePort Canada, an inland port, offering unparalleled access to tri-modal transportation (road, rail, air)
- 4 grade doors
- 3 phase 400 Amps electrical power
- New LED lighting installed in the building
- (+/-) 18 ft clear ceiling height
- Close proximity to the Winnipeg Richardson International Airport
- Zoned M2



#### **North Atlas Commercial Real Estate**

1201 - 191 Lombard Avenue Winnipeg, MB, R3B 0X1 www.NorthAtlas.ca

#### Jonah Levine

Partner & Managing Broker 204.918.1438 Mobile 204.942.2400 Office Jonah@NorthAtlas.ca

#### **Khush Grewal**



## **PROPERTY PHOTOS**

FOR LEASE | 2321 LOGAN AVE | WINNIPEG, MB









#### **North Atlas Commercial Real Estate**

1201 - 191 Lombard Avenue Winnipeg, MB, R3B 0X1 www.NorthAtlas.ca

#### **Jonah Levine**

Partner & Managing Broker 204.918.1438 Mobile 204.942.2400 Office Jonah@NorthAtlas.ca

#### **Khush Grewal**



## **PROPERTY PHOTOS**

FOR LEASE | 2321 LOGAN AVE | WINNIPEG, MB











# Jonah Levine Partner & Managing Broker 204.918.1438 Mobile 204.942.2400 Office Jonah@NorthAtlas.ca



## **PROPERTY AERIAL**

FOR LEASE | 2321 LOGAN AVE | WINNIPEG, MB



1201 - 191 Lombard Avenue Winnipeg, MB, R3B 0X1 www.NorthAtlas.ca

#### Jonah Levine

Partner & Managing Broker 204.918.1438 Mobile 204.942.2400 Office Jonah@NorthAtlas.ca

#### **Khush Grewal**



## **PLOT PLAN**

FOR LEASE | 2321 LOGAN AVE | WINNIPEG, MB



**LAND SIZE:** 36,551 SF

**BUILDING SIZ