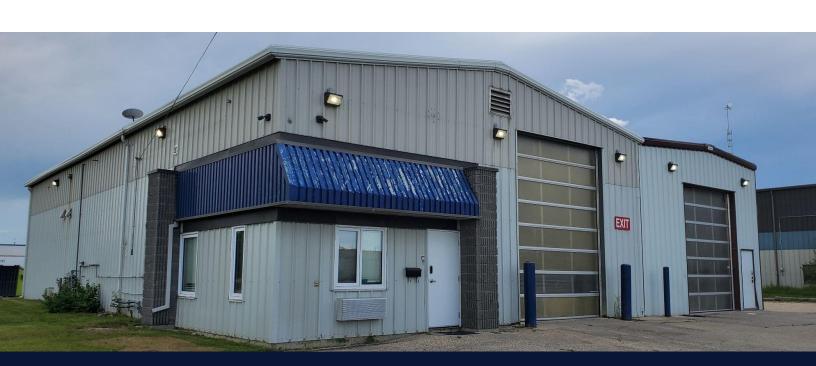

ipeg, MB, R3B 0X1 www.NorthAtlas.ca

#### Jonah Levine

Partner & Managing Broker 204.918.1438 Mobile 204.942.2400 Office Jonah@NorthAtlas.ca

#### **Khush Grewal**



## **OVERVIEW**

FOR LEASE | 2321 LOGAN AVE | WINNIPEG, MB

**BUILDING SIZE:** (+/-) 4,160 SF **LEASE RATE:** \$17.95 psf

**YEAR BUILT:** 1989+2012 **PROPERTY TAXES:** \$18.391.47 (2022)

#### PROPERTY HIGHLIGHTS

- Prime, highly visible location on the corner of Logan Ave. and Omands Creek Blvd
- Located in CentrePort Canada, an inland port, offering unparalleled access to tri-modal transportation (road, rail, air)
- 4 grade doors
- 3 phase 400 Amps electrical power
- New LED lighting installed in the building
- (+/-) 18 ft clear ceiling height
- Close proximity to the Winnipeg Richardson International Airport
- Zoned M2



#### **North Atlas Commercial Real Estate**

1201 - 191 Lombard Avenue Winnipeg, MB, R3B 0X1 www.NorthAtlas.ca

#### Jonah Levine

Partner & Managing Broker 204.918.1438 Mobile 204.942.2400 Office Jonah@NorthAtlas.ca

#### **Khush Grewal**



## **PROPERTY PHOTOS**

FOR LEASE | 2321 LOGAN AVE | WINNIPEG, MB









#### **North Atlas Commercial Real Estate**

1201 - 191 Lombard Avenue Winnipeg, MB, R3B 0X1 www.NorthAtlas.ca

#### **Jonah Levine**

Partner & Managing Broker 204.918.1438 Mobile 204.942.2400 Office Jonah@NorthAtlas.ca

#### **Khush Grewal**



## **PROPERTY PHOTOS**

FOR LEASE | 2321 LOGAN AVE | WINNIPEG, MB











# Jonah Levine Partner & Managing Broker 204.918.1438 Mobile 204.942.2400 Office Jonah@NorthAtlas.ca



## **PROPERTY AERIAL**

FOR LEASE | 2321 LOGAN AVE |