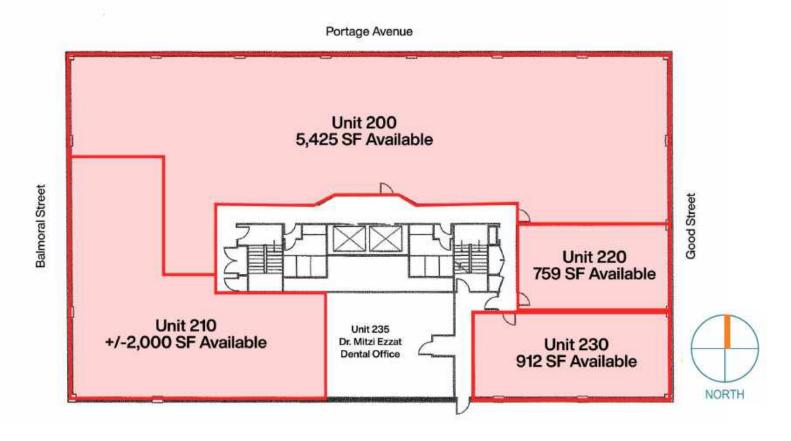

| UNIT | APPROX. SPACE AVAILABLE |                             |
|------|-------------------------|-----------------------------|
| 200  | 5,425 SF                | Can be combined<br>9,096 SF |
| 210  | 2,000 SF                |                             |
| 220  | 759 SF                  |                             |
| 230  | 912 SF                  |                             |
| 310  | 1,445 SF                |                             |
| 350  | 1,885 SF                |                             |
| 380  | 1,845 SF                |                             |
| 400  | 11,563 SF               | Full Floor                  |
| 510  | 3,354 SF                | Can be combined 6,878 SF    |
| 595  | 3,524 SF                |                             |
| 600  | 11,563 SF               | Full Floor                  |
| 720  | 1,733 SF                |                             |