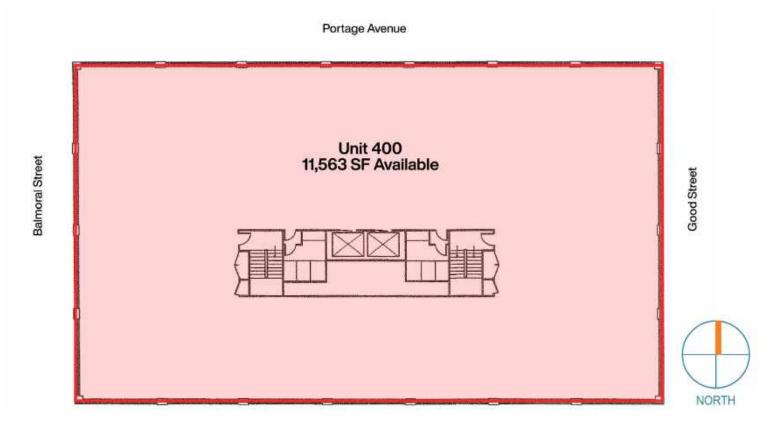

## Jonah Levine Partner & Managing Broker 204.918.1438 Mobile 204.942.2400 Office Jonah@NorthAtlas.ca

FOURTH FLOOR OPPORTUNITY

North Atlas Commercial Real Estate 1201 - 191 Lombard Avenue Winnipeg, MB, R3B 0X1 www.NorthAtlas.ca

| UNIT | APPROX. SPACE AVAILABLE |                             |
|------|-------------------------|-----------------------------|
| 200  | 5,425 SF                | Can be combined<br>9,096 SF |
| 210  | 2,000 SF                |                             |
| 220  | 759 SF                  |                             |
| 230  | 912 SF                  |                             |
| 310  | 1,445 SF                |                             |
| 350  | 1,885 SF                |                             |
| 380  | 1,845 SF                |                             |
| 400  | 11,563 SF               | Full Floor                  |
| 510  | 3,354 SF                | Can be combined 6,878 SF    |
| 595  | 3,524 SF                |                             |
| 600  | 11,563 SF               | Full Floor                  |
| 720  | 1,733 SF                |                             |