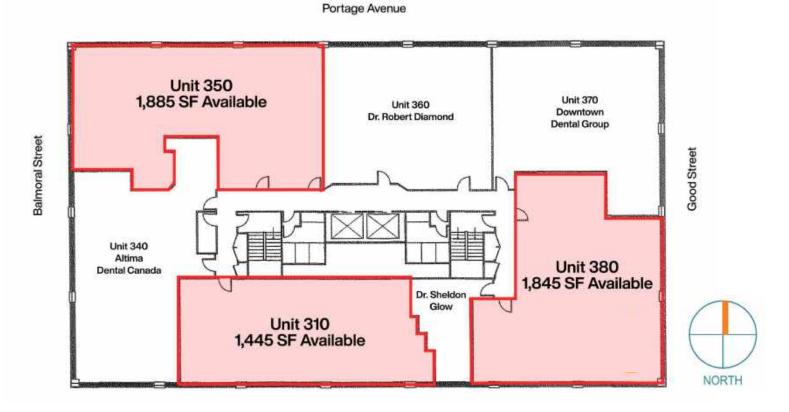

# THIRD FLOOR OPPORTUNITY

North Atlas Commercial Real Estate 1201 - 191 Lombard Avenue Winnipeg, MB, R3B 0X1 www.NorthAtlas.ca

| UNIT | APPROX. SPACE AVAILABLE |                             |
|------|-------------------------|-----------------------------|
| 200  | 5,425 SF                | Can be combined<br>9,096 SF |
| 210  | 2,000 SF                |                             |
| 220  | 759 SF                  |                             |
| 230  | 912 SF                  |                             |
| 310  | 1,445 SF                |                             |
| 350  | 1,885 SF                |                             |
| 380  | 1,845 SF                |                             |
| 400  | 11,563 SF               | Full Floor                  |
| 510  | 3,354 SF                | Can be combined 6,878 SF    |
| 595  | 3,524 SF                |                             |
| 600  | 11,563 SF               | Full Floor                  |
| 720  | 1,733 SF                |                             |