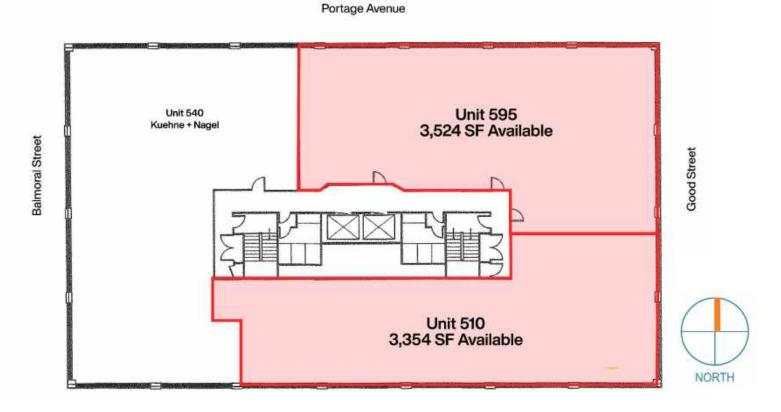

| UNIT | APPROX. SPACE AVAILABLE |                             |
|------|-------------------------|-----------------------------|
| 200  | 5,425 SF                | Can be combined<br>9,096 SF |
| 210  | 2,000 SF                |                             |
| 220  | 759 SF                  |                             |
| 230  | 912 SF                  |                             |
| 310  | 1,445 SF                |                             |
| 350  | 1,885 SF                |                             |
| 380  | 1,845 SF                |                             |
| 400  | 11,563 SF               | Full Floor                  |
| 510  | 3,354 SF                | Can be combined 6,878 SF    |
| 595  | 3,524 SF                |                             |
| 600  | 11,563 SF               | Full Floor                  |
| 720  | 1,733 SF                |                             |

## Jonah Levine Partner & Managing Broker 204.918.1438 Mobile 204.942.2400 Office Jonah@NorthAtlas.ca

Portage Avenue

North Atlas Commercial Real Estate 1201 - 191 Lombard Avenue Winnipeg, MB, R3B 0X1 www.NorthAtlas.ca