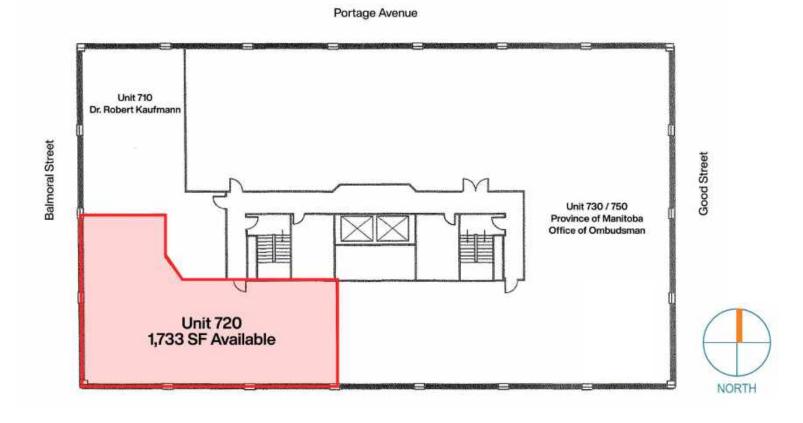

| UNIT | APPROX. SPACE AVAILABLE |                             |
|------|-------------------------|-----------------------------|
| 200  | 5,425 SF                | Can be combined<br>9,096 SF |
| 210  | 2,000 SF                |                             |
| 220  | 759 SF                  |                             |
| 230  | 912 SF                  |                             |
| 310  | 1,445 SF                |                             |
| 350  | 1,885 SF                |                             |
| 380  | 1,845 SF                |                             |
| 400  | 11,563 SF               | Full Floor                  |
| 510  | 3,354 SF                | Can be combined 6,878 SF    |
| 595  | 3,524 SF                |                             |
| 600  | 11,563 SF               | Full Floor                  |
| 720  | 1,733 SF                |                             |

# Jonah Levine

Partner & Managing Broker 204.918.1438 Mobile 204.942.2400 Office Jonah@NorthAtlas.ca

SEVENTH FLOOR OPPORTUNITY

North Atlas Commercial Real Estate 1201 - 191 Lombard Avenue Winnipeg, MB, R3B 0X1 www.NorthAtlas.ca