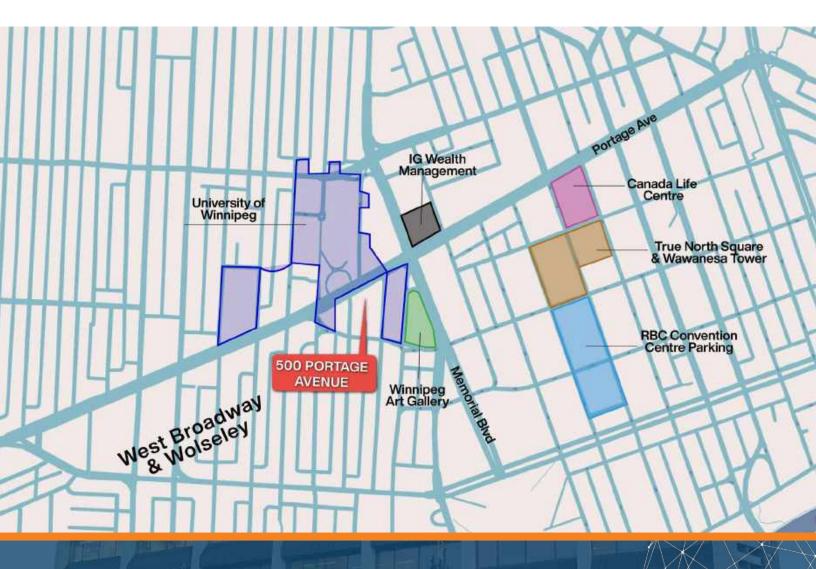

# **PROPERTY HIGHLIGHTS**

There's an energetic feeling to 500 Portage Avenue, located in the shadow of the vibrant University of Winnipeg campus and all the its surrounding amenities. New investments in 2018 elevated the exterior, lobby, elevators and main floor amenities of this wonderful office building located just on the edge of downtown.

# **VIBRANT SURROUNDINGS**

Thanks to proximity to the University of Winnipeg and many other important downtown anchors, you'll find fantastic amenities steps away that fit all lifestyles, and a comfortable energetic urban environment that is hard to replicate.