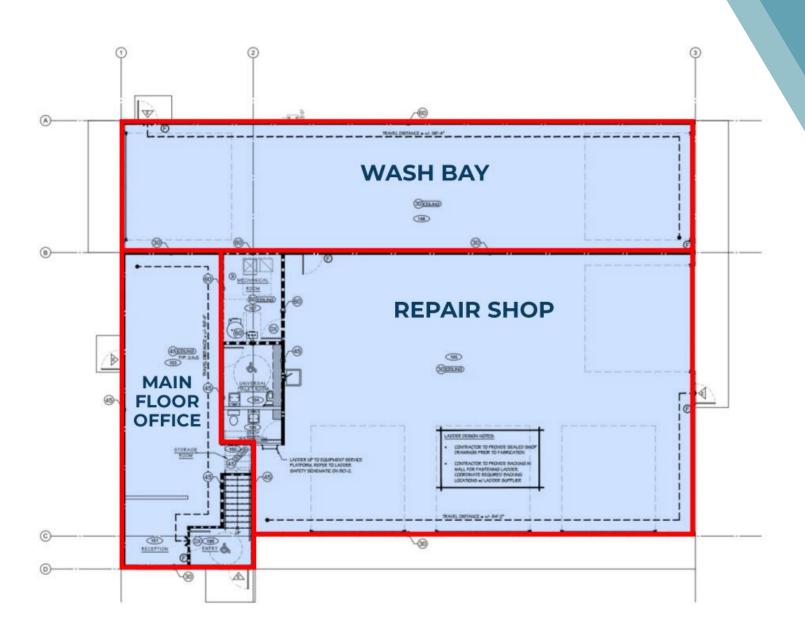

# **FLOOR PLAN**

GROUND FLOOR FOR SALE | 37 NICOLA DRIVE | HEADINGLEY, MB

### PROPERTY HIGHLIGHTS

- Located in Headingley Business Park with access from a controlled intersection off the Trans Canada highway (Portage Ave). Approximately 5 km away west from the Perimeter Highway.
- Gross building square footage includes area of (+/-) 5,581 sf. of main floor office, shop space plus a truck wash bay. The built out second floor Mezzanine of (+/-) 1,090 sf. includes 2 office, washroom, storage room plus open work area.
- 6 Grade Doors
- Total site is (+/-) 3.32 acres or approx. 3.8% site coverage
- 3-Phase 4-Wire 208Y/120V, 400 AMP electrical service
- Year built: 2021
- No City of Winnipeg Business Taxes
- Zoned IB: Industrial Business