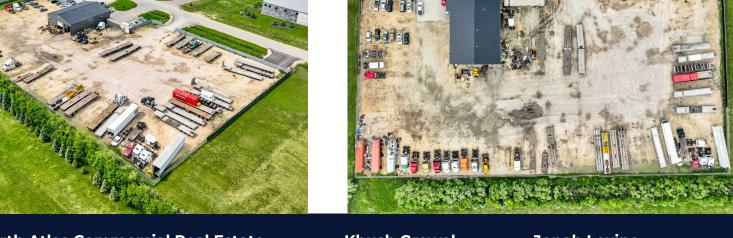

# **PROPERTY PHOTOS**

FOR SALE | 37 NICOLA DRIVE | HEADINGLEY, MB

# **OVERVIEW**

FOR SALE | 37 NICOLA DRIVE | HEADINGLEY, MB

**BUILDING SIZE:** (+/-) 6,671 SF **PURCHASE PRICE** \$3,200,000.00 **PROPERTY TAXES:** \$21,408.23 (2022)

### PROPERTY HIGHLIGHTS

- Located in Headingley Business Park with access from a controlled intersection off the Trans Canada highway (Portage Ave). Approximately 5 km away west from the Perimeter Highway.
- Gross building square footage includes area of (+/-) 5,581 sf. of main floor office, shop space plus a truck wash bay. The built out second floor Mezzanine of (+/-) 1,090 sf. includes 2 office, washroom, storage room plus open work area.
- 6 Grade Doors
- Total site is (+/-) 3.32 acres or approx. 3.8% site coverage
- 3-Phase 4-Wire 208Y/120V, 400 AMP electrical service
- Year built: 2021
- No City of Winnipeg Business Taxes
- Zoned IB: Industrial Business