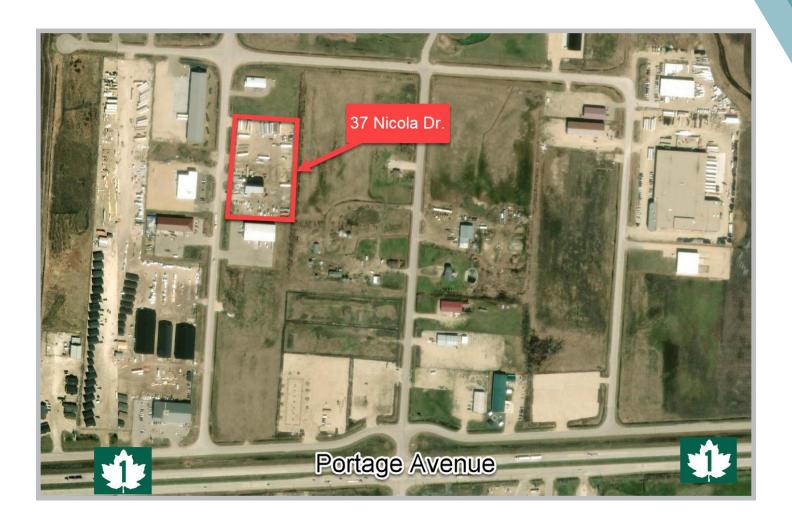

# **AERIAL MAP**

FOR SALE | 37 NICOLA DRIVE | HEADINGLEY, MB

1201 - 191 Lombard Avenue Winnipeg, MB, R3B 0X1 www.NorthAtlas.ca Partner 204.891.1999 Mobile 204.942.2400 Office Khush@NorthAtlas.ca