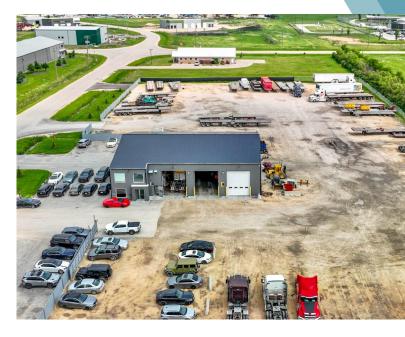

of (+/-) 5,581 sf. of main floor office, shop space plus a truck wash bay. The built out second floor Mezzanine of (+/-) 1,090 sf. includes 2 office, washroom, storage room plus open work area.
- 6 Grade Doors
- Total site is (+/-) 3.32 acres or approx. 3.8% site coverage
- 3-Phase 4-Wire 208Y/120V, 400 AMP electrical service
- Year built: 2021
- No City of Winnipeg Business Taxes
- Zoned IB: Industrial Business



### **North Atlas Commercial Real Estate**

1201 - 191 Lombard Avenue Winnipeg, MB, R3B 0X1 www.NorthAtlas.ca

#### **Khush Grewal**

Partner 204.891.1999 Mobile 204.942.2400 Office Khush@NorthAtlas.ca

### Jonah Levine

Partner & Managing Broker 204.918.1438 Mobile 204.942.2400 Office Jonah@NorthAtlas.ca



# **PROPERTY PHOTOS**

FOR SALE | 37 NICOLA DRIVE | HEADINGLEY, MB









## **North Atlas Commercial Real Estate** 1201 - 191 Lombard Avenue Winnipeg, MB, R3B 0X1 www.NorthAtlas.ca

### **Khush Grewal** Partner 204.891.1999 Mobile 204.942.2400 Office Khush@NorthAtlas.ca

### **Jonah Levine** Partner & Managing Broker 204.918.1438 Mobile 204.942.2400 Office Jonah@NorthAtlas.ca



# **FLOOR PLAN**

GROUND FLOOR FOR SALE | 37 NICOLA DRIVE | HEADINGLEY, MB





# **FLOOR PLAN**

# SECOND FLOOR FOR SALE | 37 NICOLA DRIVE | HEADINGLEY, MB





# **SITE PLAN**

# FOR SALE | 37 NICOLA DRIVE | HEADINGLEY, MB





# **AERIAL MAP**

FOR SALE | 37 NICOLA DRIVE | HEADINGLEY, MB



1201 - 191 Lombard Avenue Winnipeg, MB, R3B 0X1 www.NorthAtlas.ca Partner 204.891.1999 Mobile 204.942.2400 Office Khush@NorthAtlas.ca

#### **Jonah Levine**

Partner & Managing Broker 204.91