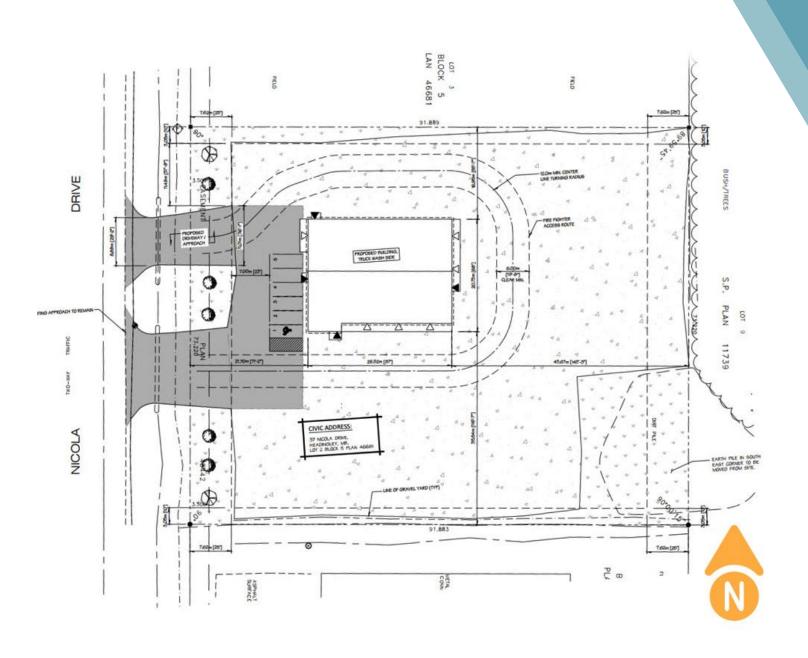

sh Grewal**

Partner 204.891.1999 Mobile 204.942.2400 Office Khush@NorthAtlas.ca

### Jonah Levine

Partner & Managing Broker 204.918.1438 Mobile 204.942.2400 Office Jonah@NorthAtlas.ca



# **PROPERTY PHOTOS**

FOR SALE | 37 NICOLA DRIVE | HEADINGLEY, MB









## **North Atlas Commercial Real Estate** 1201 - 191 Lombard Avenue Winnipeg, MB, R3B 0X1 www.NorthAtlas.ca

### **Khush Grewal** Partner 204.891.1999 Mobile 204.942.2400 Office Khush@NorthAtlas.ca

### **Jonah Levine** Partner & Managing Broker 204.918.1438 Mobile 204.942.2400 Office Jonah@NorthAtlas.ca



# **FLOOR PLAN**

GROUND FLOOR FOR SALE | 37 NICOLA DRIVE | HEADINGLEY, MB





# **FLOOR PLAN**

# SECOND FLOOR FOR SALE | 37 NICOLA DRIVE | HEADINGLEY, MB





# **SITE PLAN**

# FOR SALE | 37 NICOLA DRIVE | HEADINGLEY, MB





# **AERIAL MAP**

FOR SALE | 37 NICOLA DRIVE | HEADINGLEY, MB



1201 - 191 Lombard Avenue Winnipeg, MB, R3B 0X1 www.NorthAtlas.ca Partner 204.891.1999 Mobile 204.942.2400 Office Khush@NorthAtlas.ca

#### **Jonah Levine**

Partner & Managing Broker 204.918.1438 Mobile 204.942.2400 Office Jonah@NorthAtlas.ca