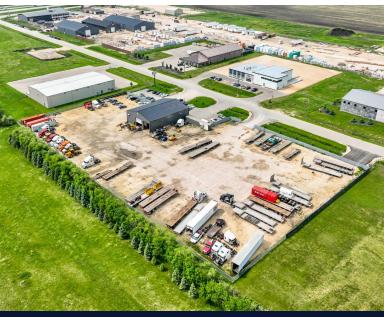

# **PROPERTY PHOTOS**

FOR SALE | 37 NICOLA DRIVE | HEADINGLEY, MB

# **OVERVIEW**

FOR SALE | 37 NICOLA DRIVE | HEADINGLEY, MB

**BUILDING SIZE:** (+/-) 6,671 SF **PURCHASE PRICE** \$3,200,000.00 **PROPERTY TAXES:** \$21,408.23 (2022)

### PROPERTY HIGHLIGHTS

- Located in Headingley Business Park with access from a controlled intersection off the Trans Canada highway (Portage Ave). Approximately 5 km away west from the Perimeter Highway.
- Gross building square footage includes area of (+/-) 5,581 sf. of main floor office, shop space plus a truck wash bay. The built out second floor Mezzanine of (+/-) 1,090 sf. includes 2 office, washroom, storage room plus open work area.
- 6 Grade Doors
- Total site is (+/-) 3.32 acres or approx. 3.8% site coverage
- 3-Phase 4-Wire 208Y/120V, 400 AMP electrical service
- Year built: 2021
- No City of Winnipeg Business Taxes
- Zoned IB: Industrial Business