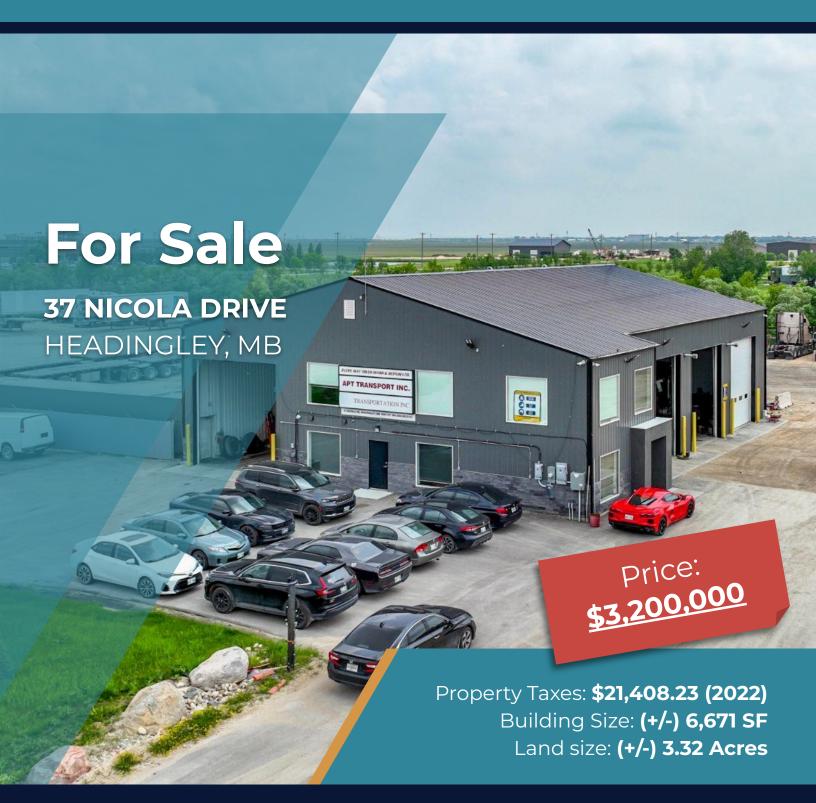

# **OVERVIEW**

FOR SALE | 37 NICOLA DRIVE | HEADINGLEY, MB

**BUILDING SIZE:** (+/-) 6,671 SF **PURCHASE PRICE** \$3,200,000.00 **PROPERTY TAXES:** \$21,408.23 (2022)

### PROPERTY HIGHLIGHTS

- Located in Headingley Business Park with access from a controlled intersection off the Trans Canada highway (Portage Ave). Approximately 5 km away west from the Perimeter Highway.
- Gross building square footage includes area of (+/-) 5,581 sf. of main floor office, shop space plus a truck wash bay. The built out second floor Mezzanine of (+/-) 1,090 sf. includes 2 office, washroom, storage room plus open work area.
- 6 Grade Doors
- Total site is (+/-) 3.32 acres or approx. 3.8% site coverage
- 3-Phase 4-Wire 208Y/120V, 400 AMP electrical service
- Year built: 2021
- No City of Winnipeg Business Taxes
- Zoned IB: Industrial Business