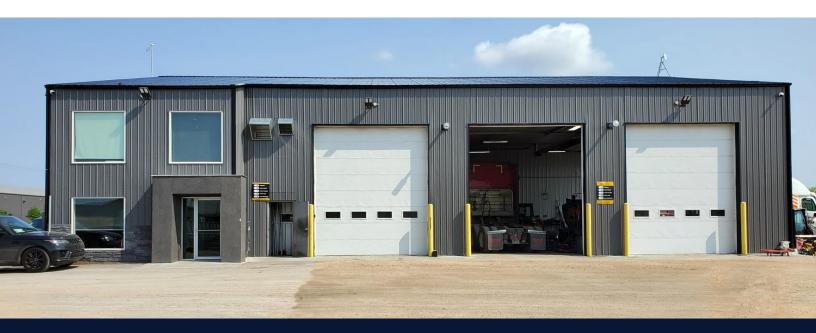

IVE | HEADINGLEY, MB

**BUILDING SIZE:** (+/-) 6,671 SF **PURCHASE PRICE** \$3,200,000.00 **PROPERTY TAXES:** \$21,408.23 (2022)

### PROPERTY HIGHLIGHTS

- Located in Headingley Business Park with access from a controlled intersection off the Trans Canada highway (Portage Ave). Approximately 5 km away west from the Perimeter Highway.
- Gross building square footage includes area of (+/-) 5,581 sf. of main floor office, shop space plus a truck wash bay. The built out second floor Mezzanine of (+/-) 1,090 sf. includes 2 office, washroom, storage room plus open work area.
- 6 Grade Doors
- Total site is (+/-) 3.32 acres or approx. 3.8% site coverage
- 3-Phase 4-Wire 208Y/120V, 400 AMP electrical service
- Year built: 2021
- No City of Winnipeg Business Taxes
- Zoned IB: Industrial Business



### **North Atlas Commercial Real Estate**

1201 - 191 Lombard Avenue Winnipeg, MB, R3B 0X1 www.NorthAtlas.ca

#### **Khush Grewal**

Partner 204.891.1999 Mobile 204.942.2400 Office Khush@NorthAtlas.ca

### Jonah Levine

Partner & Managing Broker 204.918.1438 Mobile 204.942.2400 Office Jonah@NorthAtlas.ca



# **PROPERTY PHOTOS**

FOR SALE | 37 NICOLA DRIVE | HEADINGLEY, MB









## **North Atlas Commercial Real Estate** 1201 - 191 Lombard Avenue Winnipeg, MB, R3B 0X1 www.NorthAtlas.ca

### **Khush Grewal** Partner 204.891.1999 Mobile 204.942.2400 Office Khush@NorthAtlas.ca

### **Jonah Levine** Partner & Managing Broker 204.918.1438 Mobile 204.942.2400 Office Jonah@NorthAtlas.ca



# **FLOOR PLAN**

GROUND FLOOR FOR SALE | 37 NICOLA DRIVE | HEADINGLEY, MB





# **FLOOR PLAN**

# SEC