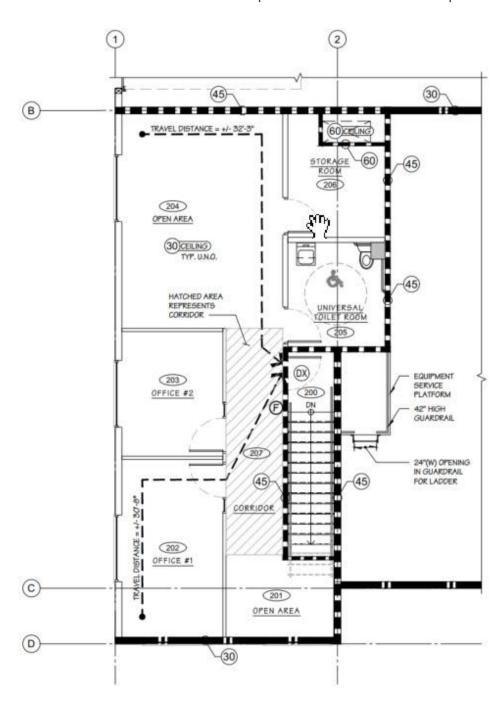

# **FLOOR PLAN**

# SECOND FLOOR FOR SALE | 37 NICOLA DRIVE | HEADINGLEY, MB

### PROPERTY HIGHLIGHTS

- Located in Headingley Business Park with access from a controlled intersection off the Trans Canada highway (Portage Ave). Approximately 5 km away west from the Perimeter Highway.
- Gross building square footage includes area of (+/-) 5,581 sf. of main floor office, shop space plus a truck wash bay. The built out second floor Mezzanine of (+/-) 1,090 sf. includes 2 office, washroom, storage room plus open work area.
- 6 Grade Doors
- Total site is (+/-) 3.32 acres or approx. 3.8% site coverage
- 3-Phase 4-Wire 208Y/120V, 400 AMP electrical service
- Year built: 2021
- No City of Winnipeg Business Taxes
- Zoned IB: Industrial Business