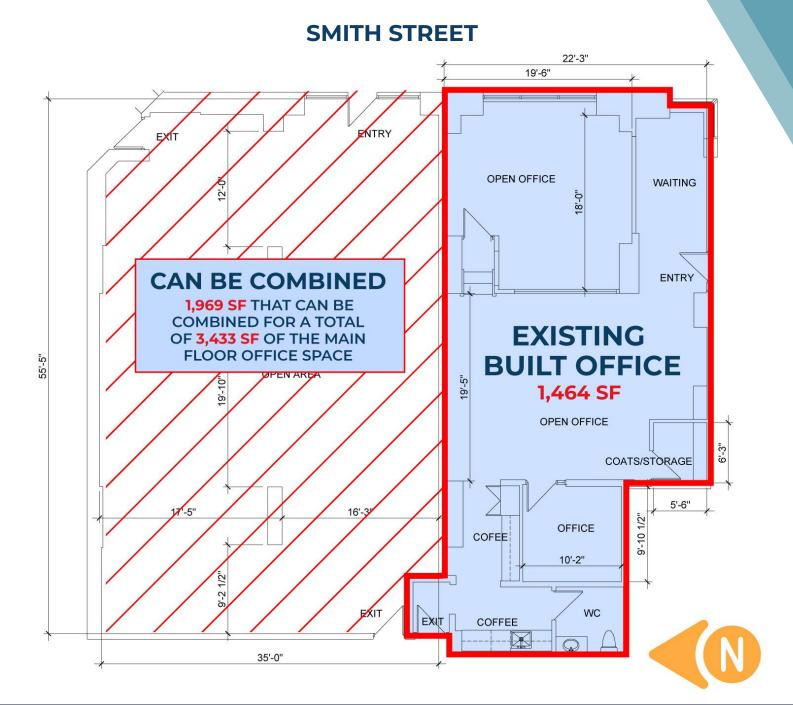

### **FLOOR PLAN**

FULLY FINISHED OFFICE FOR LEASE | 160 SMITH | WINNIPEG, MB

### **FINISHED OFFICE**

Enjoy easy and secure access to almost 1,500 square feet of fully built out office with ample on site parking. A mixture of open and private office spaces are ideal for a wide array of office users. Opportunity for expansion to almost 3,500 square feet.