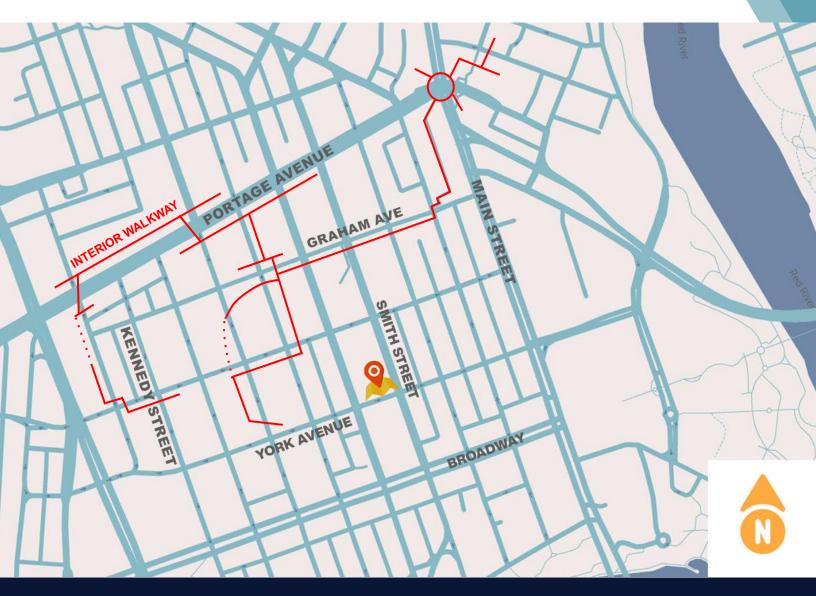

### **STEPS AWAY**

160 Smith offers your business the ingredients for success in downtown Winnipeg. Ample parking for staff and customers alike as well as amenities, exposure and important institutions nearby.

La Roca Mexican Lounge

**Millenium Library Park** 

**Smith Street Lofts** 

**Police Headquarters** 

North Atlas Commercial Real Estate 1201 - 191 Lombard Avenue Winnipeg, MB, R3B 0X1 www.NorthAtlas.ca