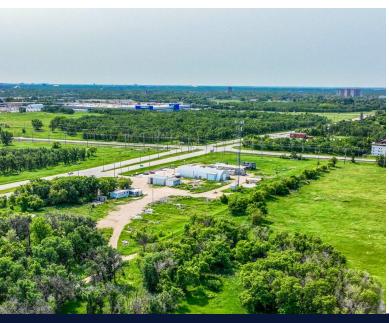

# **PROPERTY PHOTOS**

LAND FOR LEASE | 1270 STURGEON RD | WINNIPEG, MB

### **OVERVIEW**

LAND FOR LEASE | 1270 STURGEON RD | WINNIPEG, MB

**LAND SIZE:** (+/-) 8.9 acres

**BUILDING SIZE:** 2 Buildings of approx. (+/-) 5,000 SF & (+/-) 1,200 SF

#### **PROPERTY HIGHLIGHTS**

- The property is situated in the emerging Centreport Canada South area, located in the City of Winnipeg.
- Agricultural zoning permits various uses, such as Landscape/Garden contractor or production; Recycling Collection Centre; Animal hospital or veterinary clinic, among others.
- Conditional use permit include Amusement enterprise, outdoor; Towing and storage facility; Auction yard; Heavy equipment sales, service and rental.
- Currently, the property consists of two buildings with a combined area of 6,200 SF. plus it is already improved with approx. 3 acres of gravel.
- The landlord is amenable to leasing land for up to 8.9 acres, depending on the tenant's requirements.
- Zoning: A Agricultural