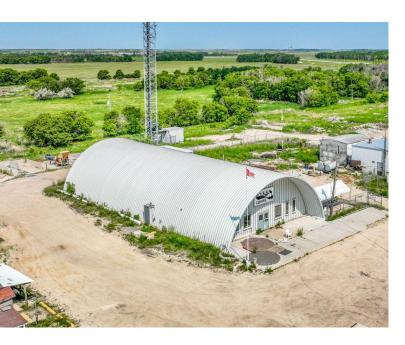

ional use permit include Amusement enterprise, outdoor; Towing and storage facility; Auction yard; Heavy equipment sales, service and rental.
- Currently, the property consists of two buildings with a combined area of 6,200 SF. plus it is already improved with approx. 3 acres of gravel.
- The landlord is amenable to leasing land for up to 8.9 acres, depending on the tenant's requirements.
- Zoning: A Agricultural



### North Atlas Commercial Real Estate

1201 - 191 Lombard Avenue Winnipeg, MB, R3B 0X1 www.NorthAtlas.ca

#### **Khush Grewal**

Partner 204.891.1999 Mobile 204.942.2400 Office Khush@NorthAtlas.ca

#### Jonah Levine

Partner & Managing Broker 204.918.1438 Mobile 204.942.2400 Office Jonah@NorthAtlas.ca



# **PROPERTY PHOTOS**

LAND FOR LEASE | 1270 STURGEON RD | WINNIPEG, MB









### North Atlas Commercial Real Estate 1201 - 191 Lombard Avenue Winnipeg, MB, R3B 0X1 www.NorthAtlas.ca

Khush Grewal
Partner
204.891.1999 Mobile
204.942.2400 Office
Khush@NorthAtlas.ca

Jonah Levine
Partner & Managing Broker
204.918.1438 Mobile
204.942.2400 Office
Jonah@NorthAtlas.ca



# **SURVEY**

LAND FOR LEASE | 1270 STURGEON RD | WINNIPEG, MB







## **AERIAL MAP**

### LAND FOR LEASE | 1270 STURGEON RD | WINNIPEG, MB