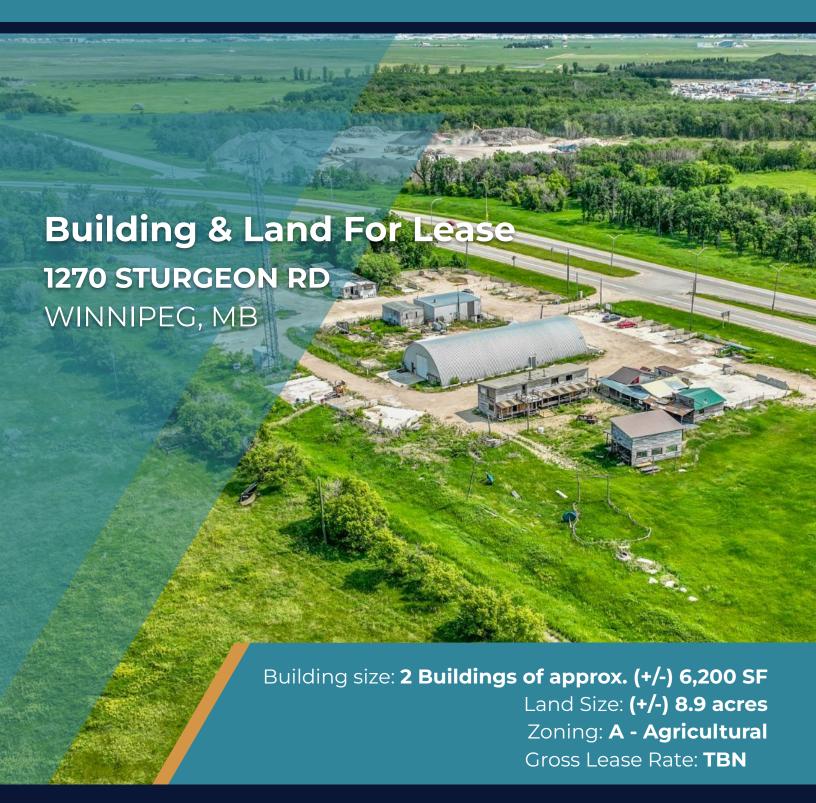

### **OVERVIEW**

LAND FOR LEASE | 1270 STURGEON RD | WINNIPEG, MB

**LAND SIZE:** (+/-) 8.9 acres

**BUILDING SIZE:** 2 Buildings of approx. (+/-) 5,000 SF & (+/-) 1,200 SF

#### **PROPERTY HIGHLIGHTS**

- The property is situated in the emerging Centreport Canada South area, located in the City of Winnipeg.
- Agricultural zoning permits various uses, such as Landscape/Garden contractor or production; Recycling Collection Centre; Animal hospital or veterinary clinic, among others.
- Conditional use permit include Amusement enterprise, outdoor; Towing and storage facility; Auction yard; Heavy equipment sales, service and rental.
- Currently, the property consists of two buildings with a combined area of 6,200 SF. plus it is already improved with approx. 3 acres of gravel.
- The landlord is amenable to leasing land for up to 8.9 acres, depending on the tenant's requirements.
- Zoning: A Agricultural