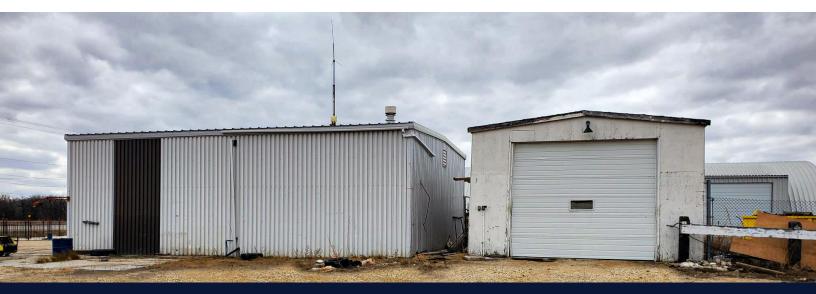

ZE:** 2 Buildings of approx. (+/-) 5,000 SF & (+/-) 1,200 SF

#### **PROPERTY HIGHLIGHTS**

- The property is situated in the emerging Centreport Canada South area, located in the City of Winnipeg.
- Agricultural zoning permits various uses, such as Landscape/Garden contractor or production; Recycling Collection Centre; Animal hospital or veterinary clinic, among others.
- Conditional use permit include Amusement enterprise, outdoor; Towing and storage facility; Auction yard; Heavy equipment sales, service and rental.
- Currently, the property consists of two buildings with a combined area of 6,200 SF. plus it is already improved with approx. 3 acres of gravel.
- The landlord is amenable to leasing land for up to 8.9 acres, depending on the tenant's requirements.
- Zoning: A Agricultural



### North Atlas Commercial Real Estate

1201 - 191 Lombard Avenue Winnipeg, MB, R3B 0X1 www.NorthAtlas.ca

#### **Khush Grewal**

Partner 204.891.1999 Mobile 204.942.2400 Office Khush@NorthAtlas.ca

#### Jonah Levine

Partner & Managing Broker 204.918.1438 Mobile 204.942.2400 Office Jonah@NorthAtlas.ca



# **PROPERTY PHOTOS**

LAND FOR LEASE | 1270 STURGEON RD | WINNIPEG, MB









### North Atlas Commercial Real Estate 1201 - 191 Lombard Avenue Winnipeg, MB, R3B 0X1 www.NorthAtlas.ca

Khush Grewal
Partner
204.891.1999 Mobile
204.942.2400 Office
Khush@NorthAtlas.ca

Jonah Levine
Partner & Managing Broker
204.918.1438 Mobile
204.942.2400 Office
Jonah@NorthAtlas.ca



# **SURVEY**

LAND FOR LEASE | 1270 STURGEON RD | WINNIPEG, MB







## **AERIAL MAP**

### LAND FOR LEASE | 1270 STURG