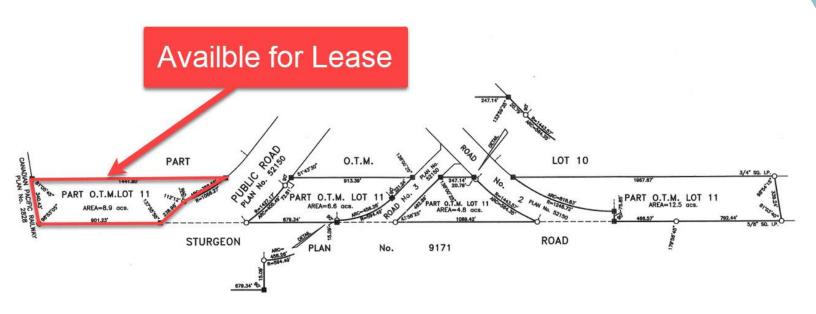

# **SURVEY**

LAND FOR LEASE | 1270 STURGEON RD | WINNIPEG, MB

### **OVERVIEW**

LAND FOR LEASE | 1270 STURGEON RD | WINNIPEG, MB

**LAND SIZE:** (+/-) 8.9 acres

**BUILDING SIZE:** 2 Buildings of approx. (+/-) 5,000 SF & (+/-) 1,200 SF