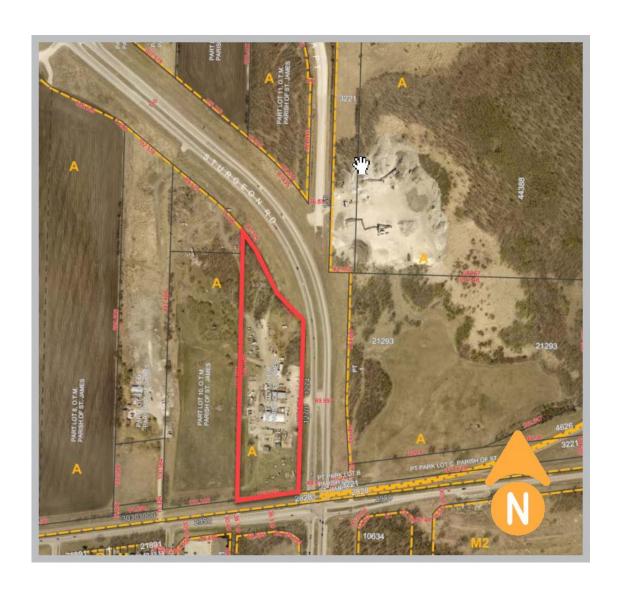

rcial Real Estate

1201 - 191 Lombard Avenue Winnipeg, MB, R3B 0X1 www.NorthAtlas.ca

#### **Khush Grewal**

Partner 204.891.1999 Mobile 204.942.2400 Office Khush@NorthAtlas.ca

#### Jonah Levine

Partner & Managing Broker 204.918.1438 Mobile 204.942.2400 Office Jonah@NorthAtlas.ca



# **PROPERTY PHOTOS**

LAND FOR LEASE | 1270 STURGEON RD | WINNIPEG, MB









### North Atlas Commercial Real Estate 1201 - 191 Lombard Avenue Winnipeg, MB, R3B 0X1 www.NorthAtlas.ca

Khush Grewal
Partner
204.891.1999 Mobile
204.942.2400 Office
Khush@NorthAtlas.ca

Jonah Levine
Partner & Managing Broker
204.918.1438 Mobile
204.942.2400 Office
Jonah@NorthAtlas.ca



# **SURVEY**

LAND FOR LEASE | 1270 STURGEON RD | WINNIPEG, MB







## **AERIAL MAP**

### LAND FOR LEASE | 1270 STURGEON RD | WINNIPEG, MB