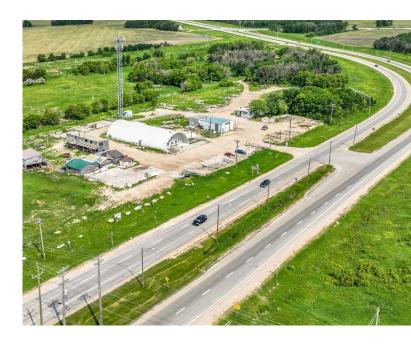

nal use permit include Amusement enterprise, outdoor; Towing and storage facility; Auction yard; Heavy equipment sales, service and rental.
- Currently, the property consists of two buildings with a combined area of 6,200 SF. plus it is already improved with approx. 3 acres of gravel.
- The landlord is amenable to leasing land for up to 8.9 acres, depending on the tenant's requirements.
- Zoning: A Agricultural



### North Atlas Commercial Real Estate

1201 - 191 Lombard Avenue Winnipeg, MB, R3B 0X1 www.NorthAtlas.ca

#### **Khush Grewal**

Partner 204.891.1999 Mobile 204.942.2400 Office Khush@NorthAtlas.ca

#### Jonah Levine

Partner & Managing Broker 204.918.1438 Mobile 204.942.2400 Office Jonah@NorthAtlas.ca



# **PROPERTY PHOTOS**

LAND FOR LEASE | 1270 STURGEON RD | WINNIPEG, MB









### North Atlas Commercial Real Estate 1201 - 191 Lombard Avenue Winnipeg, MB, R3B 0X1 www.NorthAtlas.ca

Khush Grewal
Partner
204.891.1999 Mobile
204.942.2400 Office
Khush@NorthAtlas.ca

Jonah Levine
Partner & Managing Broker
204.918.1438 Mobile
204.942.2400 Office
Jonah@NorthAtlas.ca



# **SURVEY**

LAND FOR LEASE | 1270 STURGEON RD | WINNIPEG, MB







## **AERIAL MAP**

### LAND FOR LEASE | 1270 STURGEON RD | WINNIPEG, MB