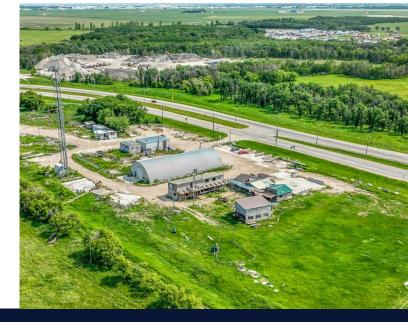

# **PROPERTY PHOTOS**

LAND FOR LEASE | 1270 STURGEON RD | WINNIPEG, MB

### **OVERVIEW**

LAND FOR LEASE | 1270 STURGEON RD | WINNIPEG, MB

**LAND SIZE:** (+/-) 8.9 acres

**BUILDING SIZE:** 2 Buildings of approx. (+/-) 5,000 SF & (+/-) 1,200 SF

#### **PROPERTY HIGHLIGHTS**

- The property is situated in the emerging Centreport Canada South area, located in the City of Winnipeg.
- Agricultural zoning permits various uses, such as Landscape/Garden contractor or production; Recycling Collection Centre; Animal hospital or veterinary clinic, among others.
- Conditional use permit include Amusement enterprise, outdoor; Towing and storage facility; Auction yard; Heavy equipment sales, service and rental.
- Currently, the property consists of two buildings with a combined area of 6,200 SF. plus it is already improved with approx. 3 acres of gravel.
- The landlord is amenable to leasing land for up to 8.9 acres, depending on the tenant's requirements.
- Zoning: A Agricultural