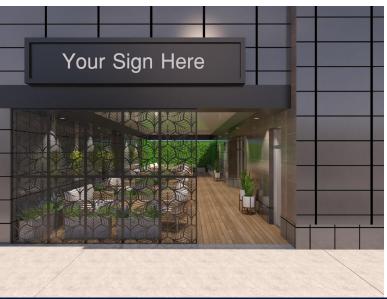

# **FULLY FIXTURED RESTAURANT**

Located off of York Street and adjacent to a large parkade, this full-scale formal dining environment is fully fixtured and ready for your unique concept.

**Large Scale Bar** 

**Contemporary Entryway** 

**Formal Dining Atmosphere** 

**Multiple Distinct Spaces** 

1201 - 191 Lombard Avenue Winnipeg, MB, R3B 0X1 www.NorthAtlas.ca