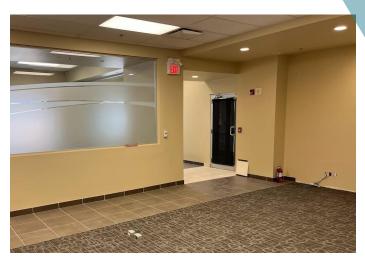

### **FINISHED OFFICE**

Smith Street space (Unit 2) offers almost 1,500 square feet of fully built out office with the opportunity for convenient and secure street-access as well as interior connection. A mixture of open and private office spaces are ideal for a wide array of office users.

**Move-in Ready** 

**Private and Open Office Space** 

**Staff Kitchen** 

**Privacy Glazing from Street** 

1201 - 191 Lombard Avenue Winnipeg, MB, R3B 0X1 www.NorthAtlas.ca