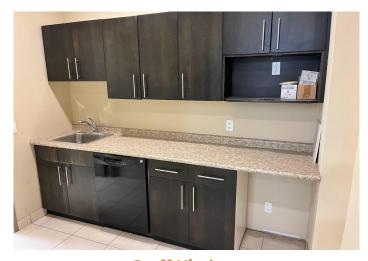

### **FINISHED OFFICE**

Smith Street space (Unit 2) offers almost 1,500 square feet of fully built out office with the opportunity for convenient and secure street-access as well as interior connection. A mixture of open and private office spaces are ideal for a wide array of office users.

**Move-in Ready** 

**Private and Open Office Space** 

**Staff Kitchen** 

**Privacy Glazing from Street** 

1201 - 191 Lombard Avenue Winnipeg, MB, R3B 0X1 www.NorthAtlas.ca