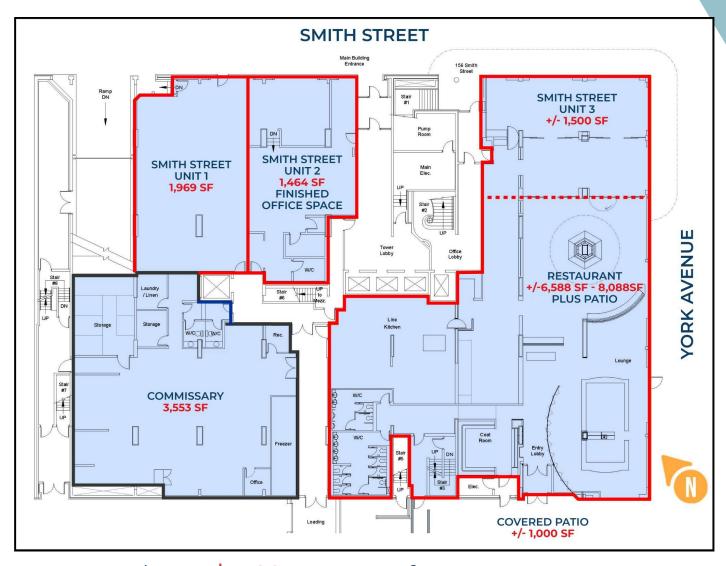

### **FLOOR PLAN**

### MAIN FLOOR FOR LEASE | SMITH + YORK

Net Rental Rate: \$15.00 per square foot

Additional Rent: \$10.00 per square foot (2022 Estimated)