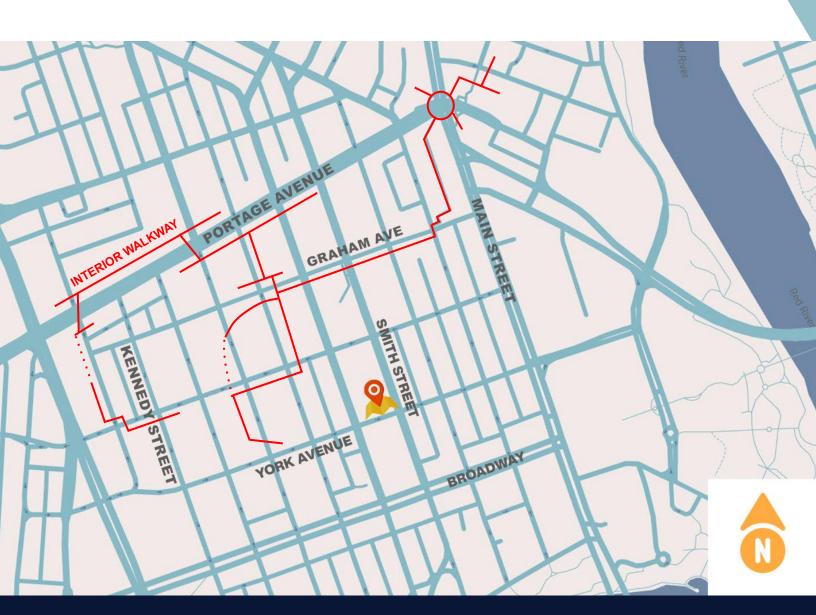

### **STEPS AWAY**

Smith + York offers your business the ingredients for success in downtown Winnipeg. Ample parking for staff and customers alike as well as amenities, exposure and important institutions nearby.

La Roca Mexican Lounge

**Millenium Library Park** 

**Smith Street Lofts** 

**Police Headquarters** 