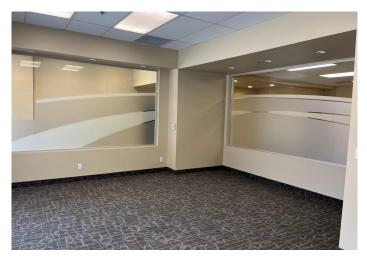

### **FINISHED OFFICE**

Smith Street space (Unit 2) offers almost 1,500 square feet of fully built out office with the opportunity for convenient and secure street-access as well as interior connection. A mixture of open and private office spaces are ideal for a wide array of office users.

**Move-in Ready** 

**Private and Open Office Space** 

**Staff Kitchen** 

**Privacy Glazing from Street** 

1201 - 191 Lombard Avenue Winnipeg, MB, R3B 0X1 www.NorthAtlas.ca