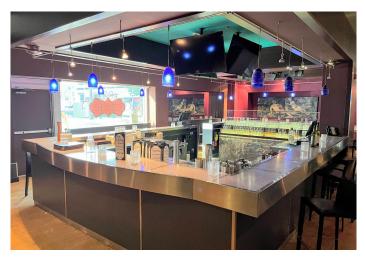

# **FULLY FIXTURED RESTAURANT**

Located off of York Street and adjacent to a large parkade, this full-scale formal dining environment is fully fixtured and ready for your unique concept.

**Large Scale Bar** 