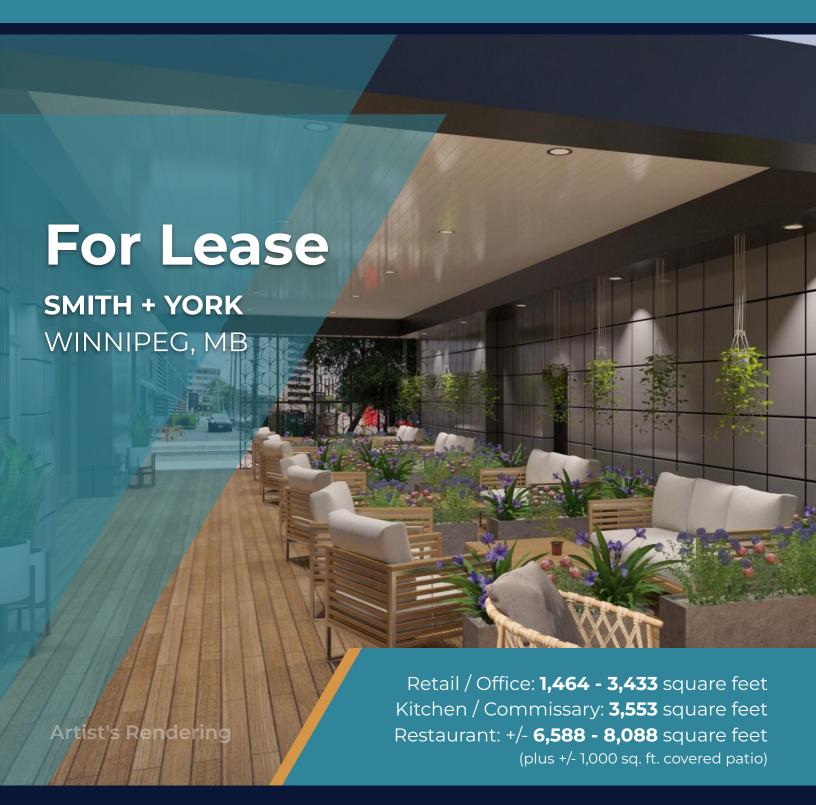

# **COVERED PATIO OPPORTUNITY**

Greet your guests with a one-of-a-kind covered patio space available for an unparalleled hospitality offering. *Artist renderings are conceptual*.

### MAIN FLOOR FOR LEASE | SMITH + YORK

Net Rental Rate: \$15.00 per square foot

Additional Rent: \$10.00 per square foot (2022 Estimated)