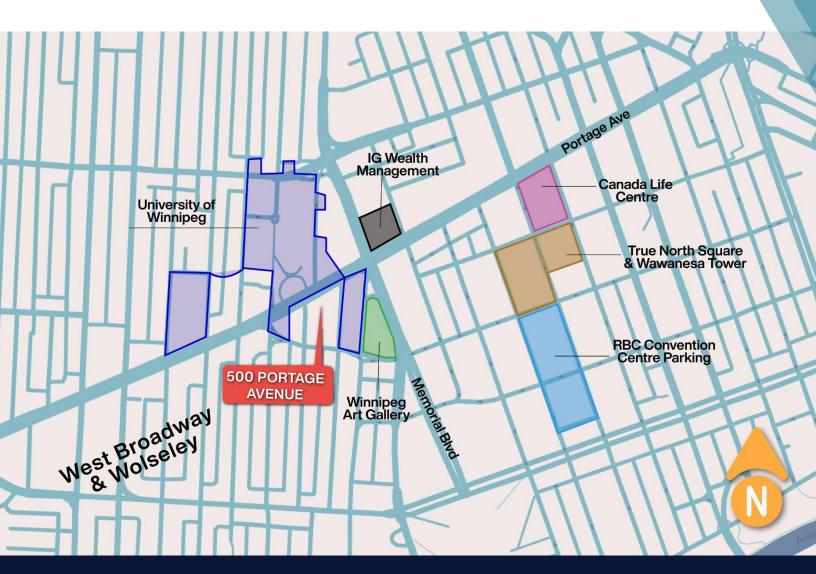

### RETAIL FOR LEASE | 500 PORTAGE AVENUE | WINNIPEG, MB

There's an energetic feeling to 500 Portage Avenue, located in the shadow of the vibrant University of Winnipeg campus and many other nearby downtown anchors. New investments in 2018 elevated the exterior main floor retail spaces. Stores are connected directly to a larger residential and office complex, as well as the wider neighbourhood. Exposure for your brand to Portage Avenue Traffic is excellent, with over 40,000 cars passing by the property daily.

### RETAIL FOR LEASE | 500 PORTAGE AVENUE | WINNIPEG, MB

With anchors like the University of Winnipeg, the Winnipeg Art Gallery, the Holiday Inn & Suites and IG Wealth management merely steps away from your front door, your business will have access to thousands of potential visitors who work, go to school and come to the nearby area for culture and recreation amenities.