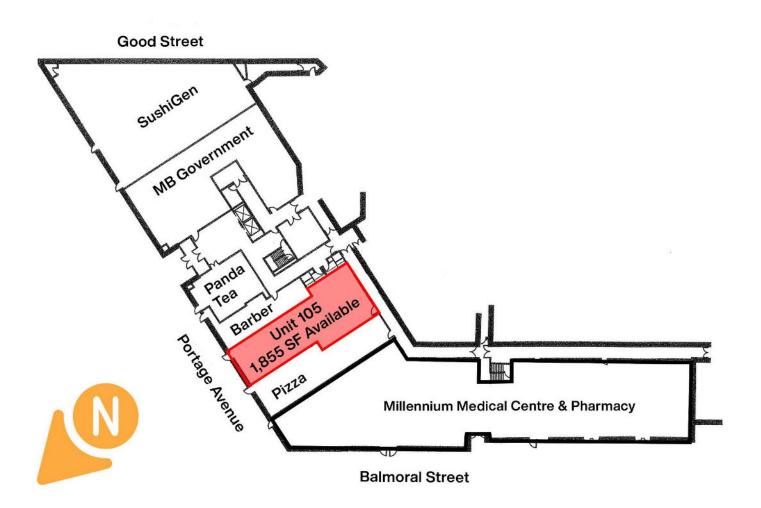

## **PROPERTY DETAILS**

RETAIL FOR LEASE | 500 PORTAGE AVENUE | WINNIPEG, MB

Space Available: 1,855 Square Feet Net Rental Rate: \$15.00 per square foot Additional Rent: \$13.00 per square foot (2022 Estimated)