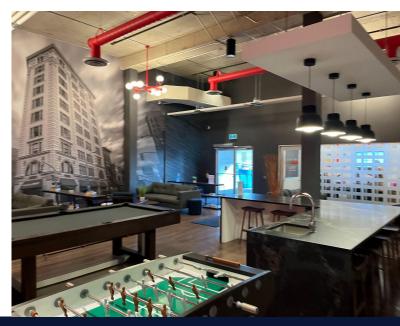

### **PROPERTY HIGHLIGHTS**

The Arts Plaza at 233 Kennedy Street in downtown Winnipeg is part of an exemplary mixed-use project home to 104 fully occupied new luxury rental units and approximately 14,000 square feet of office and retail space, supported by over 450 on site parking stalls. Retail Tenants at The Arts Plaza may appreciate:

Excellent parking availability via connected parkade and on-site lot

Convenient transit access along Winnipeg's Graham transit mall

Multiple access points to Winnipeg's weather controlled indoor walkway system within a 3 minute walk

An opportunity to be located steps away from the energy and action created by many of Winnipeg's newest downtown developments including True North Square, Canada Life Place, the Winnipeg Art Gallery expansion, and planned revitalization of the historic Hudson's Bay department store