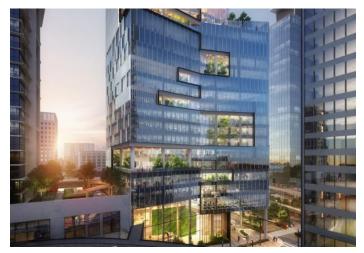

# **OVERVIEW**

### **PROPERTY HIGHLIGHTS**

The Arts Plaza at 233 Kennedy Street in downtown Winnipeg is part of an exemplary mixed-use project home to 104 fully occupied new luxury rental units and approximately 14,000 square feet of office and retail space, supported by over 450 on site parking stalls. Retail Tenants at The Arts Plaza may appreciate: