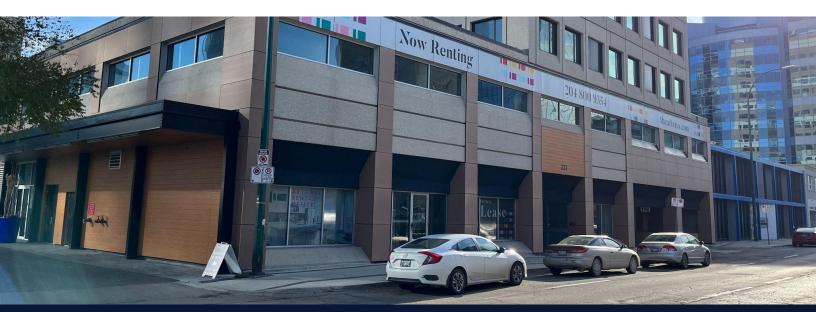

### 233 KENNEDY STREET WINNIPEG, MB

**790 - 3,219** square feet available Net Rental Rate: **\$15.50** per square foot Additional Rent: **\$12.00** per square foot (2022 Estimated)

. .

### **PROPERTY HIGHLIGHTS**

The Arts Plaza at 233 Kennedy Street in downtown Winnipeg is part of an exemplary mixed-use project home to 104 fully occupied new luxury rental units and approximately 14,000 square feet of office and retail space, supported by over 450 on site parking stalls. Retail Tenants at The Arts Plaza may appreciate:

# **CUSTOMERS ON SITE**

The retail spaces at 233 Kennedy anchor of one of downtown Winnipeg's newest luxury apartment addresses, home to 104 beautifully appointed suites, all fully occupied with customers only an elevator ride away!