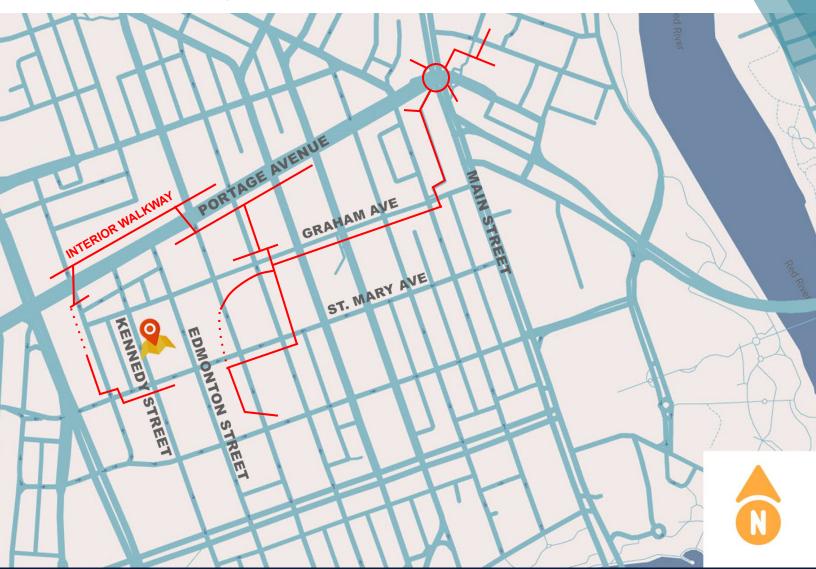

### **PROPERTY HIGHLIGHTS**

The Arts Plaza at 233 Kennedy Street in downtown Winnipeg is part of an exemplary mixed-use project home to 104 fully occupied new luxury rental units and approximately 14,000 square feet of office and retail space, supported by over 450 on site parking stalls. Retail Tenants at The Arts Plaza may appreciate:

Excellent parking availability via connected parkade and on-site lot

Convenient transit access along Winnipeg's Graham transit mall

Multiple access points to Winnipeg's weather controlled indoor walkway system within a 3 minute walk