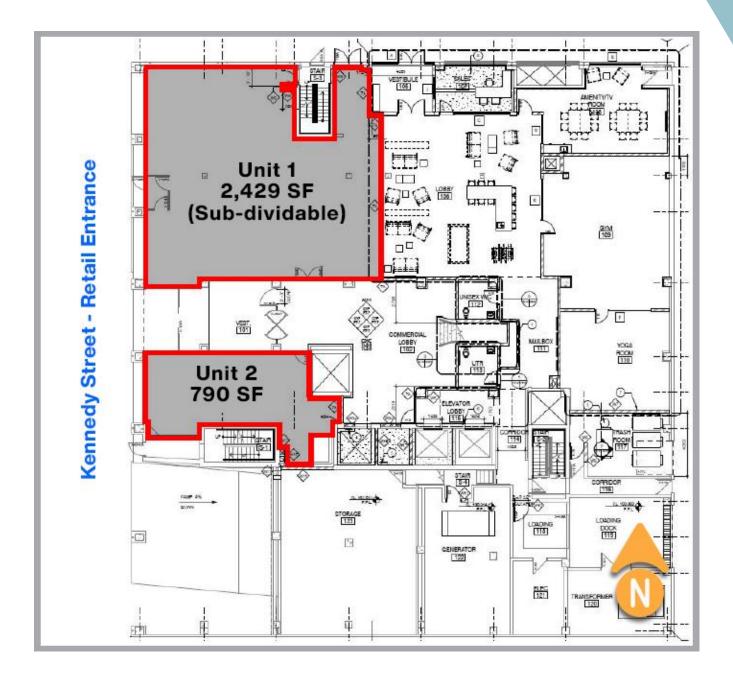

# **FLOOR PLAN**

MAIN FLOOR RETAIL FOR LEASE | 233 KENNEDY STREET | WINNIPEG, MB

# **UNIT INTERIORS**

MAIN FLOOR RETAIL FOR LEASE | 233 KENNEDY STREET | WINNIPEG, MB

Unit 1: 2,429 SF (Sub-dividable)

Unit 2: 790 SF