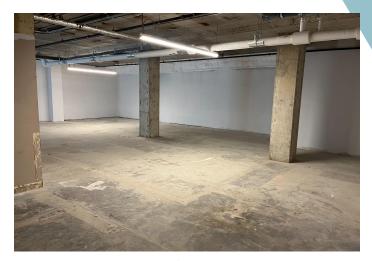

# **UNIT INTERIORS**

Net Rental Rate: \$13.50 per square foot

Additional Rent: \$12.00 per square foot (2022 Estimated)

| UNIT | SF       |                          |
|------|----------|--------------------------|
| 208  | 956 SF   | Can be combined 3,159 SF |
| 250  | 2,203 SF |                          |
| 220  | 2,204 SF | Can be combined 3,175 SF |
| 230  | 971 SF   |                          |
| 270  | 2,173 SF |                          |

**Unit 270** 

**Unit 220** 

**Unit 250** 

1201 - 191 Lombard Avenue Winnipeg, MB, R3B 0X1 www.NorthAtlas.ca