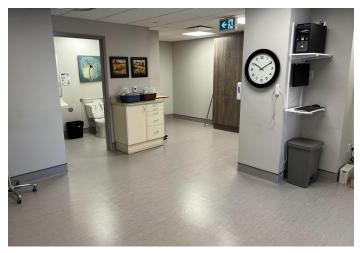

# **UNIT INTERIORS**

Net Rental Rate: \$13.50 per square foot

Additional Rent: \$12.00 per square foot (2022 Estimated)

| UNIT | SF       |                          |
|------|----------|--------------------------|
| 208  | 956 SF   | Can be combined 3,159 SF |
| 250  | 2,203 SF |                          |
| 220  | 2,204 SF | Can be combined 3,175 SF |
| 230  | 971 SF   |                          |
| 270  | 2,173 SF |                          |

**Unit 270** 

**Unit 220** 

**Unit 250** 

1201 - 191 Lombard Avenue Winnipeg, MB, R3B 0X1 www.NorthAtlas.ca