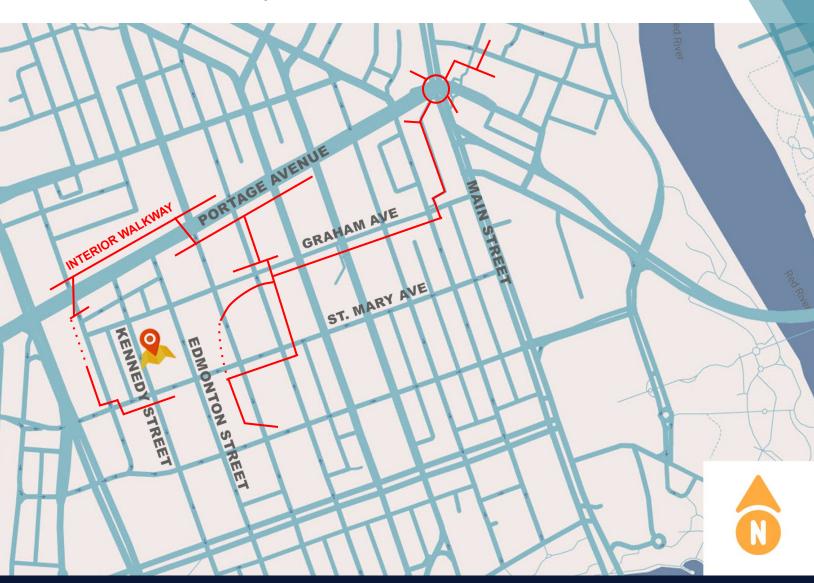

# **PROPERTY HIGHLIGHTS**

The Arts Plaza at 233 Kennedy Street in downtown Winnipeg is part of an exemplary mixed-use project home to 104 fully occupied new luxury rental units and approximately 14,000 square feet of office and retail space, supported by over 450 on site parking stalls. Office Tenants at The Arts Plaza may appreciate:

Excellent parking availability via connected parkade and on-site lot

Convenient transit access along Winnipeg's Graham transit mall

Multiple access points to Winnipeg's weather controlled indoor walkway system within a 3 minute walk

An opportunity to be located steps away from the energy and action created by many of Winnipeg's newest downtown developments including True North Square, Canada Life Place, the Winnipeg Art Gallery expansion, and planned revitalization of the historic Hudson's Bay department store