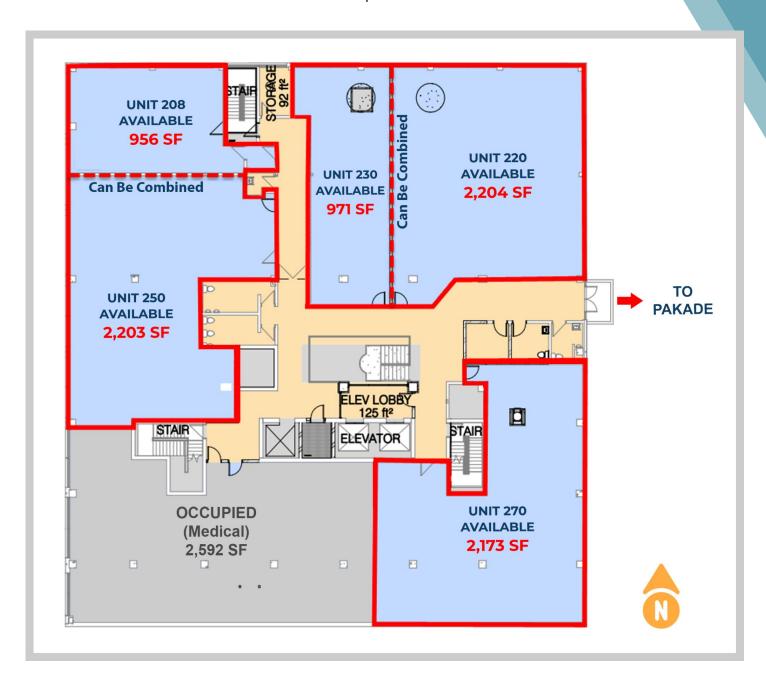

## **FLOOR PLAN**

### **2ND FLOOR OFFICE FOR LEASE** | 233 KENNEDY STREET

# **UNIT INTERIORS**

Net Rental Rate: \$13.50 per square foot

Additional Rent: \$12.00 per square foot (2022 Estimated)

| UNIT | SF       |                          |
|------|----------|--------------------------|
| 208  | 956 SF   | Can be combined 3,159 SF |
| 250  | 2,203 SF |                          |
| 220  | 2,204 SF | Can be combined 3,175 SF |
| 230  | 971 SF   |                          |
| 270  | 2,173 SF |                          |