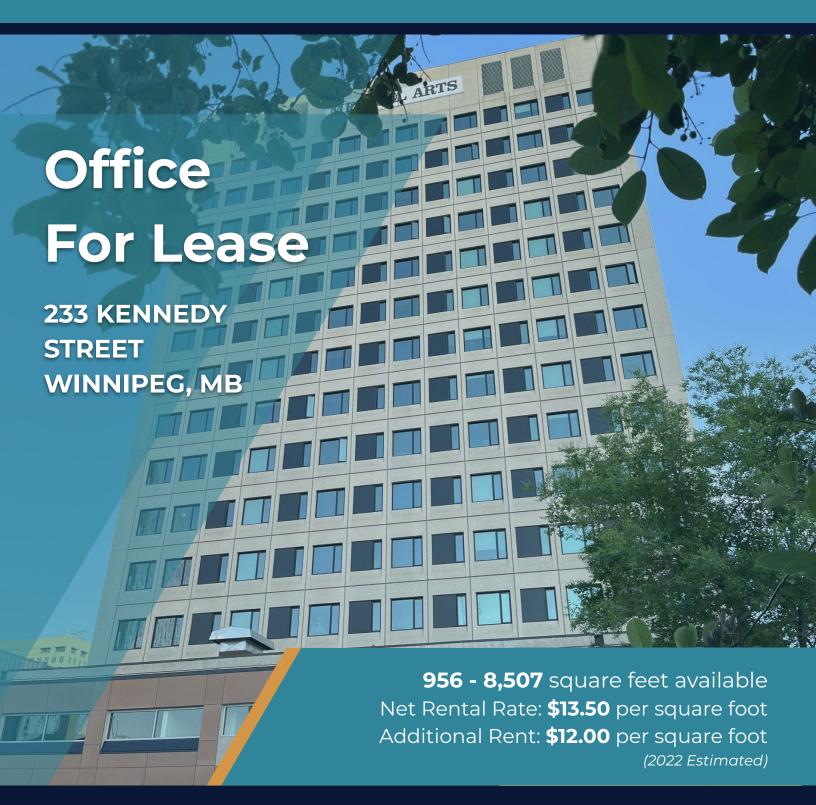

# **PROPERTY HIGHLIGHTS**

The Arts Plaza at 233 Kennedy Street in downtown Winnipeg is part of an exemplary mixed-use project home to 104 fully occupied new luxury rental units and approximately 14,000 square feet of office and retail space, supported by over 450 on site parking stalls. Office Tenants at The Arts Plaza may appreciate:

# **UNIT INTERIORS**

Net Rental Rate: \$13.50 per square foot

Additional Rent: \$12.00 per square foot (2022 Estimated)

| UNIT | SF       |                          |
|------|----------|--------------------------|
| 208  | 956 SF   | Can be combined 3,159 SF |
| 250  | 2,203 SF |                          |
| 220  | 2,204 SF | Can be combined 3,175 SF |
| 230  | 971 SF   |                          |
| 270  | 2,173 SF |                          |