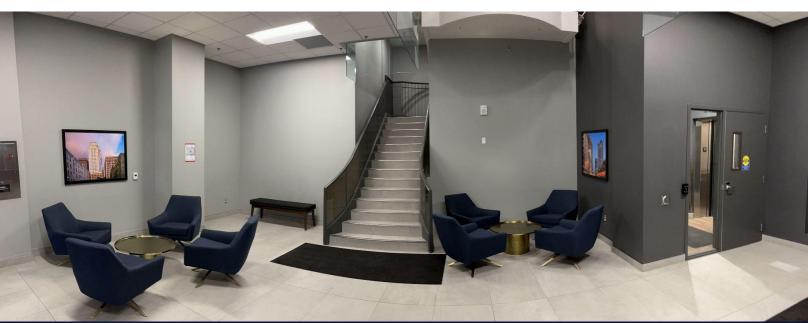

# **UNIT INTERIORS**

Net Rental Rate: \$13.50 per square foot

Additional Rent: \$12.00 per square foot (2022 Estimated)

| UNIT | SF       |                          |
|------|----------|--------------------------|
| 208  | 956 SF   | Can be combined 3,159 SF |
| 250  | 2,203 SF |                          |
| 220  | 2,204 SF | Can be combined 3,175 SF |
| 230  | 971 SF   |                          |
| 270  | 2,173 SF |                          |

**Unit 270** 

**Unit 220** 

**Unit 250** 

1201 - 191 Lombard Avenue Winnipeg, MB, R3B 0X1 www.NorthAtlas.ca