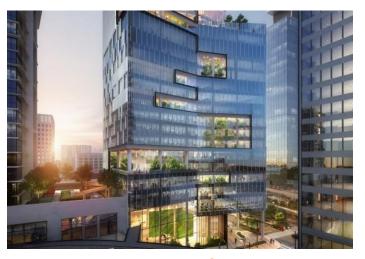

# THE ARTS PLAZA

Greet your guests with an exclusive, contemporary environment dedicated to commercial users at 233 Kennedy.

The Arts Plaza.

# **PROPERTY HIGHLIGHTS**

The Arts Plaza at 233 Kennedy Street in downtown Winnipeg is part of an exemplary mixed-use project home to 104 fully occupied new luxury rental units and approximately 14,000 square feet of office and retail space, supported by over 450 on site parking stalls. Office Tenants at The Arts Plaza may appreciate: