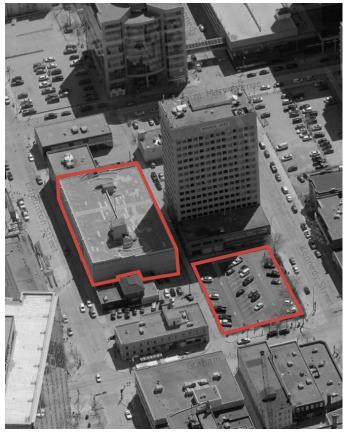

# **PARKING**

With 434 parkade spaces, 24 front lot spaces, ample street parking AND additional parking dedicated to on site residents, parking availability is virtually unrivaled amongst comparable downtown Winnipeg locations.

All steps away from True North Square and Canada Life Place.

450+ Stalls in Parkade and Lot

**Edmonton Street Parkade Entrance** 

**Access to Parkade on Office Floor** 

1201 - 191 Lombard Avenue Winnipeg, MB, R3B 0X1 www.NorthAtlas.ca