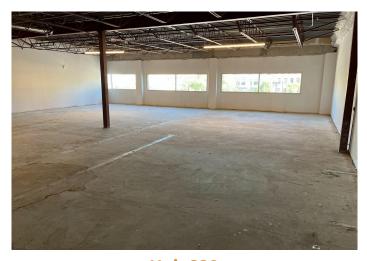

# **UNIT INTERIORS**

Net Rental Rate: \$13.50 per square foot

Additional Rent: \$12.00 per square foot (2022 Estimated)

| UNIT | SF       |                          |
|------|----------|--------------------------|
| 208  | 956 SF   | Can be combined 3,159 SF |
| 250  | 2,203 SF |                          |
| 220  | 2,204 SF | Can be combined 3,175 SF |
| 230  | 971 SF   |                          |
| 270  | 2,173 SF |                          |

**Unit 270** 

**Unit 220** 

**Unit 250** 

1201 - 191 Lombard Avenue Winnipeg, MB, R3B 0X1 www.NorthAtlas.ca